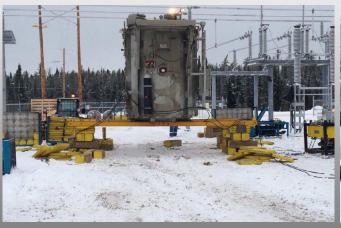

## RAIL AND RIGGING

**Location:** Kirby Lake, AB

**Date of Work:** January, 2013

**Project:** B-4841 - Transformer

from factory to substation

This 90,000 lb unit was brought up from the factory in Mexico on a truck. It was transloaded from a Mexican carrier to the American carrier in HLI's transload yard located in Laredo, TX. Once it was loaded to the American truck, the transformer was shipped all the way from Laredo up to Kirby Lake, AB. After arrival, the transformer was removed from the trailer using a jack and slide system. HLI was also responsible for the trucking and delivery of all of the accessories for this particular transformer.