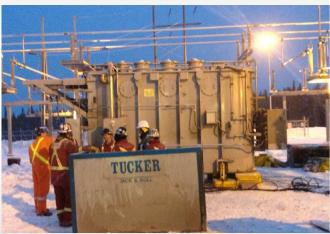

## RAIL AND RIGGING

**Location:** Kirby Lake, AB

**Date of Work:** January, 2013

**Project:** B-4841 - Transformer

from factory to substation

This 90,000 lb unit was brought up from the factory in Mexico on a truck. It was transloaded from a Mexican carrier to the American carrier in HLI's transload yard located in Laredo, TX. Once it was loaded to the American truck, the transformer was shipped all the way from Laredo up to Kirby Lake, AB. After arrival, the transformer was removed from the trailer using a jack and slide system. HLI was also responsible for the trucking and delivery of all of the accessories for this particular transformer.