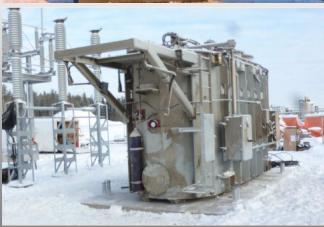

## RAIL AND RIGGING

**Location:** Kirby Lake, AB

**Date of Work:** January, 2013

**Project:** B-4841 - Transformer

from factory to substation

This 90,000 lb unit was brought up from the factory in Mexico on a truck. It was transloaded from a Mexican carrier to the American carrier in HLI's transload yard located in Laredo, TX. Once it was loaded to the American truck, the transformer was shipped all the way from Laredo up to Kirby Lake, AB. After arrival, the transformer was removed from the trailer using a jack and slide system. HLI was also responsible for the trucking and delivery of all of the accessories for this particular transformer.