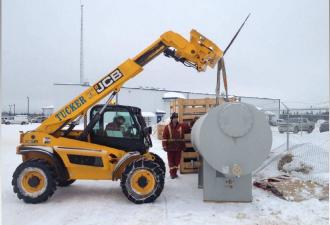

## RAIL AND RIGGING

**Location:** Kirby Lake, AB

**Date of Work:** January, 2013

**Project:** B-4841 - Transformer

from factory to substation

This 90,000 lb unit was brought up from the factory in Mexico on a truck. It was transloaded from a Mexican carrier to the American carrier in HLI's transload yard located in Laredo, TX. Once it was loaded to the American truck, the transformer was shipped all the way from Laredo up to Kirby Lake, AB. After arrival, the transformer was removed from the trailer using a jack and slide system. HLI was also responsible for the trucking and delivery of all of the accessories for this particular transformer.