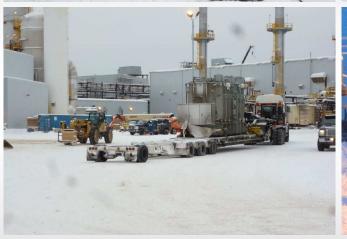

## RAIL AND RIGGING

**Location:** Kirby Lake, AB

**Date of Work:** January, 2013

**Project:** B-4841 - Transformer

from factory to substation

This 90,000 lb unit was brought up from the factory in Mexico on a truck. It was transloaded from a Mexican carrier to the American carrier in HLI's transload yard located in Laredo, TX. Once it was loaded to the American truck, the transformer was shipped all the way from Laredo up to Kirby Lake, AB. After arrival, the transformer was removed from the trailer using a jack and slide system. HLI was also responsible for the trucking and delivery of all of the accessories for this particular transformer.