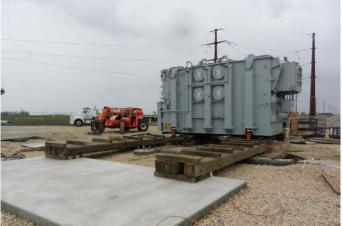

## **JOB CHRONICLE # 100**

Date of Work: October 2011

**Project:** Transformer from factory to foundation

Location: Sturgeon Bay, WI

**HLI Scope:** To rail one transformer from the factory, offload to truck, haul to site and rough set on foundation. HLI was responsible for providing all labor, equipment and supervision to complete the work including all permits and permissions.