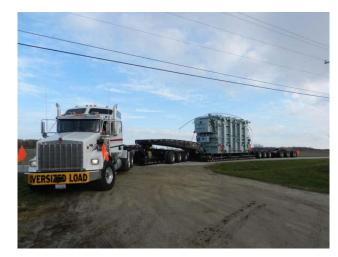

## **JOB CHRONICLE # 100**

Date of Work: October 2011

**Project:** Transformer from factory to foundation

Location: Sturgeon Bay, WI

**HLI Scope:** To rail one transformer from the factory, offload to truck, haul to site and rough set on foundation. HLI was responsible for providing all labor, equipment and supervision to complete the work including all permits and permissions.