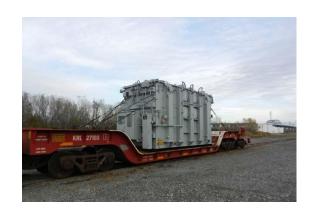

## **JOB CHRONICLE # 100**

Date of Work: October 2011

**Project:** Transformer from factory to foundation

Location: Sturgeon Bay, WI

**HLI Scope:** To rail one transformer from the factory, offload to truck, haul to site and rough set on foundation. HLI was responsible for providing all labor, equipment and supervision to complete the work including all permits and permissions.