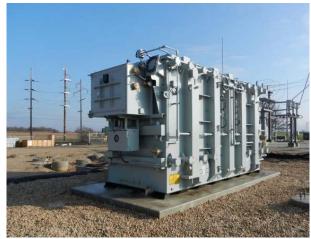

## **JOB CHRONICLE # 100**

Date of Work: October 2011

**Project:** Transformer from factory to foundation

Location: Sturgeon Bay, WI

**HLI Scope:** To rail one transformer from the factory, offload to truck, haul to site and rough set on foundation. HLI was responsible for providing all labor, equipment and supervision to complete the work including all permits and permissions.