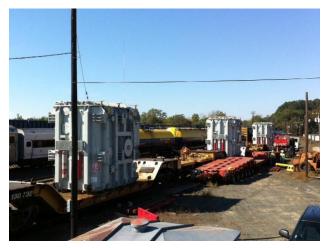

## **JOB CHRONICLE # 101 (Part 2)**

Date of Work: October 2011

**Project:** Transformers from the Port of Newark to foundation

Location: Agawam, MA

**HLI Scope**: To rail 3 transformers from the factory, offload to truck, haul to site and rough set on foundation. HLI was responsible for providing all labor, equipment and supervision to complete the work including all permits and permissions.