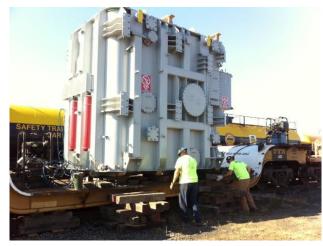

## **JOB CHRONICLE # 101 (Part 1)**

Date of Work: October 2011

**Project:** Transformers from the Port of Newark to foundation

Location: Agawam, MA

**HLI Scope:** To rail 3 transformers from the factory, offload to truck, haul to site and rough set on foundation. HLI was responsible for providing all labor, equipment and supervision to complete the work including all permits and permissions.