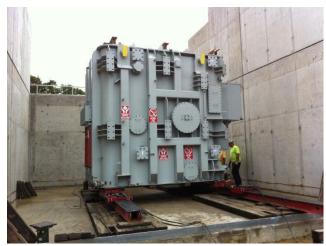

## **JOB CHRONICLE # 101 (Part 2)**

Date of Work: October 2011

**Project:** Transformers from the Port of Newark to foundation

Location: Agawam, MA

**HLI Scope**: To rail 3 transformers from the factory, offload to truck, haul to site and rough set on foundation. HLI was responsible for providing all labor, equipment and supervision to complete the work including all permits and permissions.