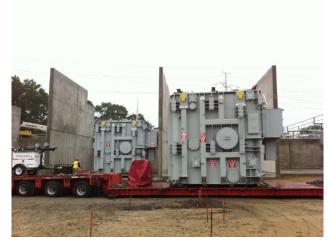

## **JOB CHRONICLE # 101 (Part 2)**

Date of Work: October 2011

**Project:** Transformers from the Port of Newark to foundation

Location: Agawam, MA

**HLI Scope**: To rail 3 transformers from the factory, offload to truck, haul to site and rough set on foundation. HLI was responsible for providing all labor, equipment and supervision to complete the work including all permits and permissions.