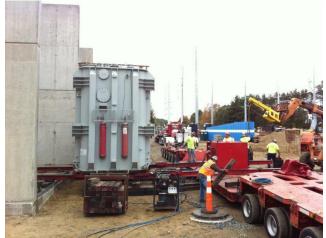

## **JOB CHRONICLE # 101 (Part 1)**

Date of Work: October 2011

**Project:** Transformers from the Port of Newark to foundation

Location: Agawam, MA

**HLI Scope:** To rail 3 transformers from the factory, offload to truck, haul to site and rough set on foundation. HLI was responsible for providing all labor, equipment and supervision to complete the work including all permits and permissions.