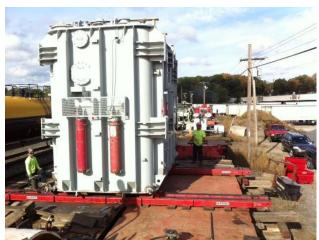

## **JOB CHRONICLE # 101 (Part 1)**

Date of Work: October 2011

**Project:** Transformers from the Port of Newark to foundation

Location: Agawam, MA

**HLI Scope:** To rail 3 transformers from the factory, offload to truck, haul to site and rough set on foundation. HLI was responsible for providing all labor, equipment and supervision to complete the work including all permits and permissions.