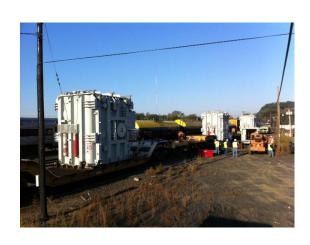

## **JOB CHRONICLE # 101 (Part 1)**

Date of Work: October 2011

**Project:** Transformers from the Port of Newark to foundation

Location: Agawam, MA

**HLI Scope:** To rail 3 transformers from the factory, offload to truck, haul to site and rough set on foundation. HLI was responsible for providing all labor, equipment and supervision to complete the work including all permits and permissions.