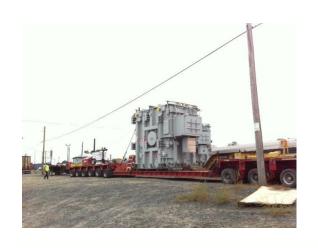

## **JOB CHRONICLE # 101 (Part 2)**

Date of Work: October 2011

**Project:** Transformers from the Port of Newark to foundation

Location: Agawam, MA

**HLI Scope**: To rail 3 transformers from the factory, offload to truck, haul to site and rough set on foundation. HLI was responsible for providing all labor, equipment and supervision to complete the work including all permits and permissions.