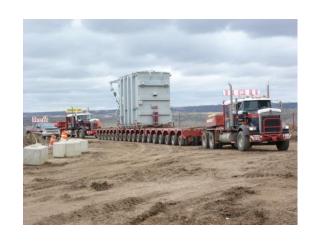

## **JOB CHRONICLE # 107**

Date of Work: May 2012

**Project:** Transportation from Factory to Foundation

Location: North Battleford, SK

**HLI Scope**: To rail one transformer from the factory to local rail siding, offload to truck, haul to site and rough set on foundation. HLI was responsible for providing all labor, equipment and supervision to complete the work including all permits and permissions.