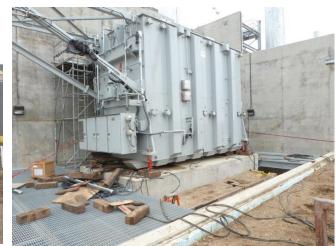

## **JOB CHRONICLE # 107**

Date of Work: May 2012

**Project:** Transportation from Factory to Foundation

Location: North Battleford, SK

**HLI Scope**: To rail one transformer from the factory to local rail siding, offload to truck, haul to site and rough set on foundation. HLI was responsible for providing all labor, equipment and supervision to complete the work including all permits and permissions.