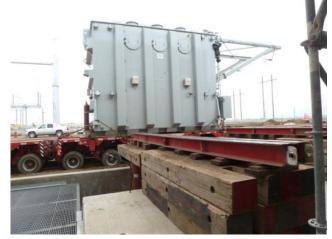

## **JOB CHRONICLE # 107**

Date of Work: May 2012

**Project:** Transportation from Factory to Foundation

Location: North Battleford, SK

**HLI Scope**: To rail one transformer from the factory to local rail siding, offload to truck, haul to site and rough set on foundation. HLI was responsible for providing all labor, equipment and supervision to complete the work including all permits and permissions.