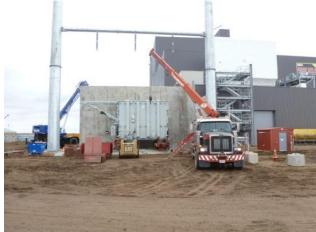

## **JOB CHRONICLE # 107**

Date of Work: May 2012

**Project:** Transportation from Factory to Foundation

Location: North Battleford, SK

**HLI Scope**: To rail one transformer from the factory to local rail siding, offload to truck, haul to site and rough set on foundation. HLI was responsible for providing all labor, equipment and supervision to complete the work including all permits and permissions.