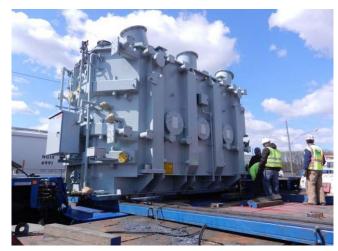

## **JOB CHRONICLE # 113**

Date of Work: April 2012

**Project**: Transformer from factory to foundation

Location: Somerville, NJ

**HLI Scope:** To rail one transformer from the factory, offload to truck, haul to site and rough set on foundation. HLI was responsible for providing all labor, equipment and supervision to complete the work including all permits and permissions.