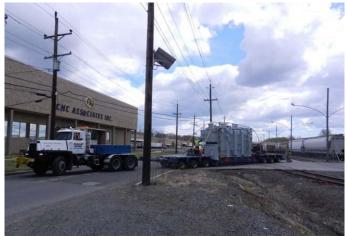

## **JOB CHRONICLE # 113**

Date of Work: April 2012

**Project**: Transformer from factory to foundation

Location: Somerville, NJ

**HLI Scope:** To rail one transformer from the factory, offload to truck, haul to site and rough set on foundation. HLI was responsible for providing all labor, equipment and supervision to complete the work including all permits and permissions.