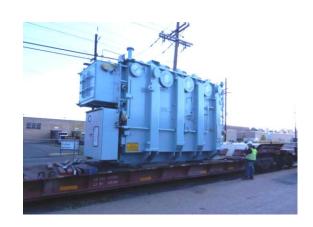

## **JOB CHRONICLE # 113**

Date of Work: April 2012

**Project**: Transformer from factory to foundation

Location: Somerville, NJ

**HLI Scope:** To rail one transformer from the factory, offload to truck, haul to site and rough set on foundation. HLI was responsible for providing all labor, equipment and supervision to complete the work including all permits and permissions.