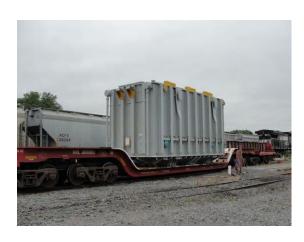

## **JOB CHRONICLE # 117**

Date of Work: June 2012

**Project**: Transformer from factory to foundation

Location: Elmira, NY

**HLI Scope:** To transport one transformer from China into the United States, rail from the Port of Houston, offload to truck, haul to site and rough set on foundation. HLI was responsible for providing all labor, equipment and supervision to complete the work including all permits and permissions.