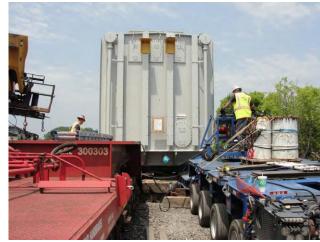

## **JOB CHRONICLE # 117**

Date of Work: June 2012

**Project**: Transformer from factory to foundation

Location: Elmira, NY

**HLI Scope:** To transport one transformer from China into the United States, rail from the Port of Houston, offload to truck, haul to site and rough set on foundation. HLI was responsible for providing all labor, equipment and supervision to complete the work including all permits and permissions.