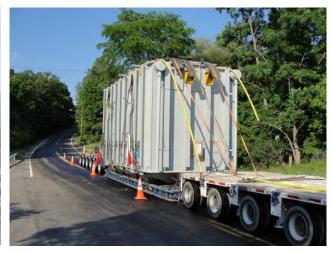

## **JOB CHRONICLE # 117**

Date of Work: June 2012

**Project**: Transformer from factory to foundation

Location: Elmira, NY

**HLI Scope:** To transport one transformer from China into the United States, rail from the Port of Houston, offload to truck, haul to site and rough set on foundation. HLI was responsible for providing all labor, equipment and supervision to complete the work including all permits and permissions.