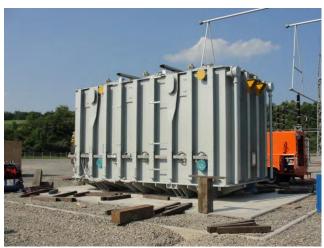

## **JOB CHRONICLE # 117**

Date of Work: June 2012

**Project**: Transformer from factory to foundation

Location: Elmira, NY

**HLI Scope:** To transport one transformer from China into the United States, rail from the Port of Houston, offload to truck, haul to site and rough set on foundation. HLI was responsible for providing all labor, equipment and supervision to complete the work including all permits and permissions.