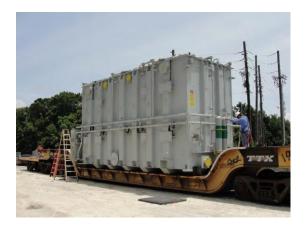

## **JOB CHRONICLE # 118**

Date of Work: June 2012

Project: Transformer from Port of Houston to foundation

Location: Crystal River, FL

**HLI Scope:** To rail one transformer from the factory, offload to truck, haul to site and rough set on foundation. HLI was responsible for providing all labor, equipment and supervision to complete the work including all permits and permissions.