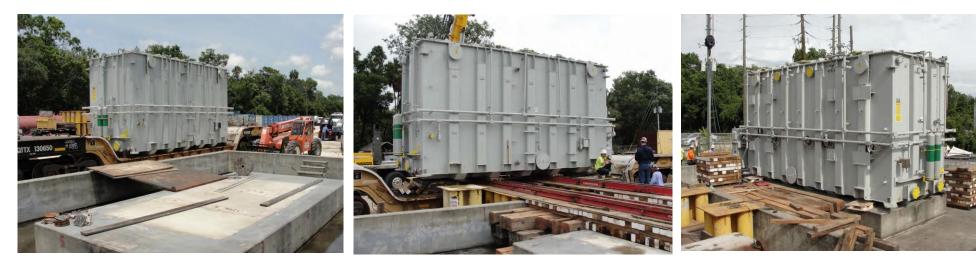

## **JOB CHRONICLE # 118**

Date of Work: June 2012

Project: Transformer from Port of Houston to foundation

Location: Crystal River, FL

**HLI Scope:** To rail one transformer from the factory, offload to truck, haul to site and rough set on foundation. HLI was responsible for providing all labor, equipment and supervision to complete the work including all permits and permissions.