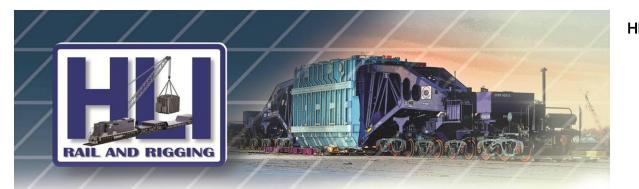

## **JOB CHRONICLE # 118**

Date of Work: June 2012

Project: Transformer from Port of Houston to foundation

Location: Crystal River, FL

**HLI Scope:** To rail one transformer from the factory, offload to truck, haul to site and rough set on foundation. HLI was responsible for providing all labor, equipment and supervision to complete the work including all permits and permissions.