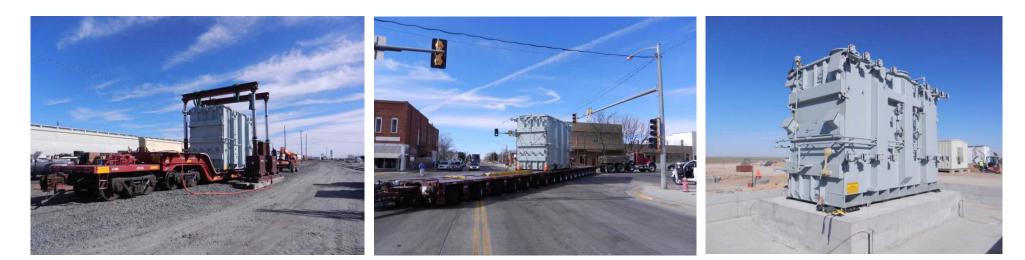

## **JOB CHRONICLE # 119**

Date of Work: February 2012
Project: Transformer from factory to foundation
Location: Cimarron, KS
HLI Scope: To rail one transformer from the factory, offload to truck, haul to site and rough set on foundation. HLI was responsible for providing all labor, equipment and supervision to complete the work including all permits and permissions.