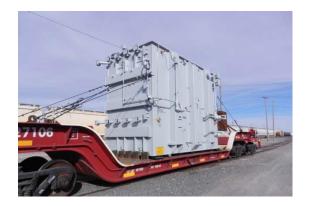

## **JOB CHRONICLE # 119**

Date of Work: February 2012
Project: Transformer from factory to foundation
Location: Cimarron, KS
HLI Scope: To rail one transformer from the factory, offload to truck, haul to site and rough set on foundation. HLI was responsible for providing all labor, equipment and supervision to complete the work including all permits and permissions.