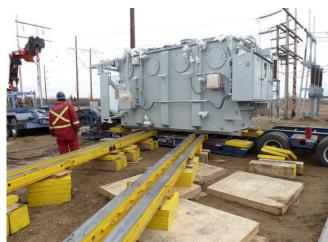

## **JOB CHRONICLE # 120**

Date of Work: November 2011

**Project:** Transformer from factory to foundation

Location: Entwistle, AB

**HLI Scope:** To transport one transformer via truck from the factory and rough set on foundation. HLI was responsible for providing all labor, equipment and supervision to complete the work including all permits and permissions.