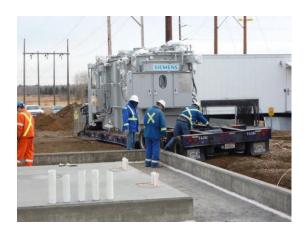

## **JOB CHRONICLE # 120**

Date of Work: November 2011

**Project:** Transformer from factory to foundation

Location: Entwistle, AB

**HLI Scope:** To transport one transformer via truck from the factory and rough set on foundation. HLI was responsible for providing all labor, equipment and supervision to complete the work including all permits and permissions.