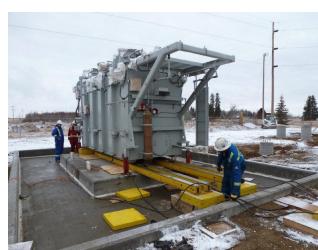

## **JOB CHRONICLE # 120**

Date of Work: November 2011

**Project:** Transformer from factory to foundation

Location: Entwistle, AB

**HLI Scope:** To transport one transformer via truck from the factory and rough set on foundation. HLI was responsible for providing all labor, equipment and supervision to complete the work including all permits and permissions.