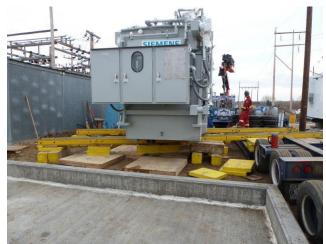

## **JOB CHRONICLE # 120**

Date of Work: November 2011

**Project:** Transformer from factory to foundation

Location: Entwistle, AB

**HLI Scope:** To transport one transformer via truck from the factory and rough set on foundation. HLI was responsible for providing all labor, equipment and supervision to complete the work including all permits and permissions.