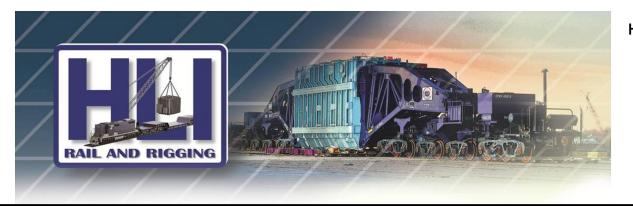

## **JOB CHRONICLE # 123**

Date of Work: July 2012

**Project:** Transformer from factory to foundation

Location: Fort McMurray, AB

**HLI Scope**: To transport one transformer via truck from the factory and rough set on foundation. HLI was responsible for providing all labor, equipment and supervision to complete the work including all permits and permissions.