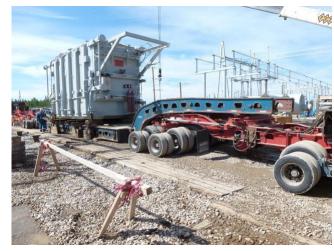

## **JOB CHRONICLE # 123**

Date of Work: July 2012

**Project:** Transformer from factory to foundation

Location: Fort McMurray, AB

**HLI Scope**: To transport one transformer via truck from the factory and rough set on foundation. HLI was responsible for providing all labor, equipment and supervision to complete the work including all permits and permissions.