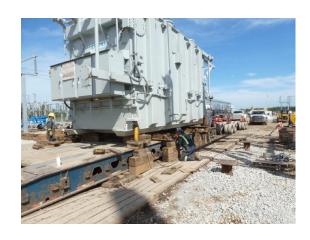

## **JOB CHRONICLE # 123**

Date of Work: July 2012

**Project:** Transformer from factory to foundation

Location: Fort McMurray, AB

**HLI Scope**: To transport one transformer via truck from the factory and rough set on foundation. HLI was responsible for providing all labor, equipment and supervision to complete the work including all permits and permissions.