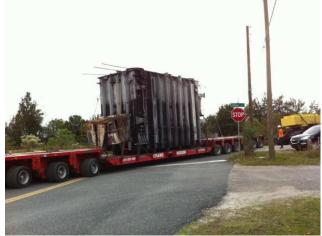

## **JOB CHRONICLE # 131**

Date of Work: November 2011

**Project**: Emergency Job – Damaged Transformer from foundation to Inspection Yard

Location: Kissimmee, FL

**HLI Scope**: To load damaged transformer from foundation to truck, haul and deliver to storage facility, and offload to temporary foundation for inspection. HLI was responsible for providing all labor, equipment and supervision to complete the work including all permits and permissions.