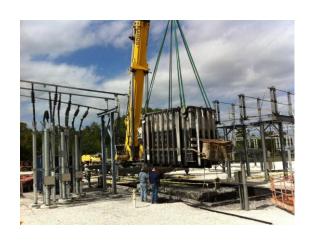

## **JOB CHRONICLE # 131**

Date of Work: November 2011

**Project**: Emergency Job – Damaged Transformer from foundation to Inspection Yard

Location: Kissimmee, FL

**HLI Scope**: To load damaged transformer from foundation to truck, haul and deliver to storage facility, and offload to temporary foundation for inspection. HLI was responsible for providing all labor, equipment and supervision to complete the work including all permits and permissions.