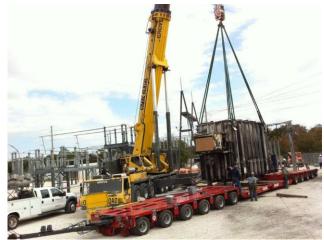

## **JOB CHRONICLE # 131**

Date of Work: November 2011

**Project**: Emergency Job – Damaged Transformer from foundation to Inspection Yard

Location: Kissimmee, FL

**HLI Scope**: To load damaged transformer from foundation to truck, haul and deliver to storage facility, and offload to temporary foundation for inspection. HLI was responsible for providing all labor, equipment and supervision to complete the work including all permits and permissions.