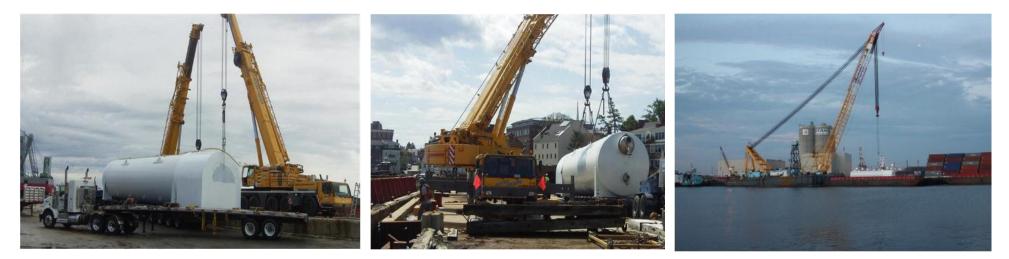

## **JOB CHRONICLE # 135**

Date of Work: August 2012
Project: Vaporizer from factory to Port of New York
Location: Newark, NJ
HLI Scope: To haul vaporizer from the factory to Port of Portsmouth, NH,
barge to Port of New York and load onto ship. HLI was responsible for
providing all labor, equipment and supervision to complete the work including all permits and permissions.