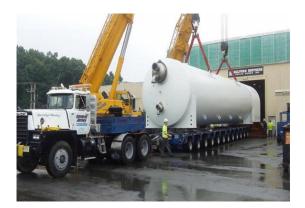

## **JOB CHRONICLE # 135**

Date of Work: August 2012
Project: Vaporizer from factory to Port of New York
Location: Newark, NJ
HLI Scope: To haul vaporizer from the factory to Port of Portsmouth, NH,
barge to Port of New York and load onto ship. HLI was responsible for
providing all labor, equipment and supervision to complete the work including all permits and permissions.