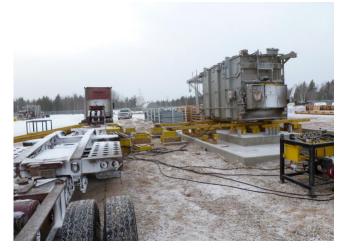

## **JOB CHRONICLE # 139**

Date of Work: March 2012

**Project:** Transformer from factory to foundation

Location: Edmonton, AB

HLI Scope: To transport one transformer via truck from the factory and rough

set on foundation. HLI was responsible for providing all labor, equipment and

supervision to complete the work including all permits and permissions.