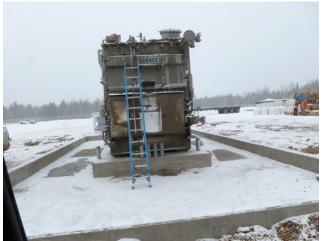

## **JOB CHRONICLE # 139**

Date of Work: March 2012

**Project:** Transformer from factory to foundation

Location: Edmonton, AB

HLI Scope: To transport one transformer via truck from the factory and rough

set on foundation. HLI was responsible for providing all labor, equipment and

supervision to complete the work including all permits and permissions.