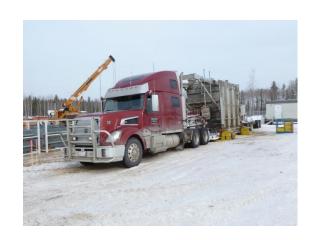

## **JOB CHRONICLE # 139**

Date of Work: March 2012

**Project:** Transformer from factory to foundation

Location: Edmonton, AB

HLI Scope: To transport one transformer via truck from the factory and rough

set on foundation. HLI was responsible for providing all labor, equipment and

supervision to complete the work including all permits and permissions.