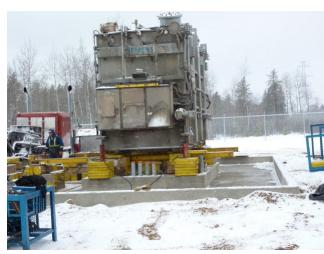

## **JOB CHRONICLE # 139**

Date of Work: March 2012

**Project:** Transformer from factory to foundation

Location: Edmonton, AB

HLI Scope: To transport one transformer via truck from the factory and rough

set on foundation. HLI was responsible for providing all labor, equipment and

supervision to complete the work including all permits and permissions.