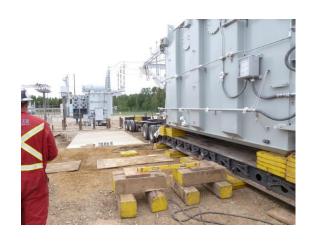

## **JOB CHRONICLE # 143**

Date of Work: June 2012

**Project:** Transformer from factory to foundation

Location: Willesden Green, AB

**HLI Scope:** To transport one transformer via truck from the factory and rough set on foundation. HLI was responsible for providing all labor, equipment and supervision to complete the work including all permits and permissions.