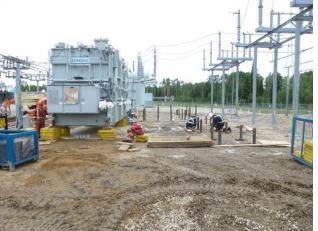

## **JOB CHRONICLE # 143**

Date of Work: June 2012

**Project:** Transformer from factory to foundation

Location: Willesden Green, AB

**HLI Scope:** To transport one transformer via truck from the factory and rough set on foundation. HLI was responsible for providing all labor, equipment and supervision to complete the work including all permits and permissions.