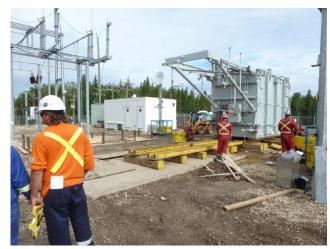

## **JOB CHRONICLE # 143**

Date of Work: June 2012

**Project:** Transformer from factory to foundation

Location: Willesden Green, AB

**HLI Scope:** To transport one transformer via truck from the factory and rough set on foundation. HLI was responsible for providing all labor, equipment and supervision to complete the work including all permits and permissions.