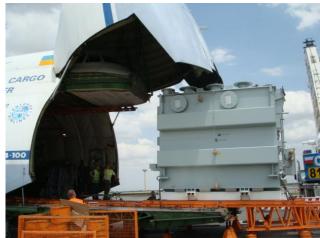

## **JOB CHRONICLE # 145 - Part 1**

Date of Work: July 2012

**Project:** Emergency Project - Transformer from factory to Monterrey Airport

Location: Monterrey, Mexico

**HLI Scope:** To haul one transformer from the factory to Monterrey Airport and load onto heavy-lift plane. HLI was responsible for providing all labor, equipment and supervision to complete the work including all permits and permissions.

## **JOB CHRONICLE # 145 - Part 2**

Date of Work: July 2012

**Project:** Emergency Project - Transformer from factory to Monterrey Airport

Location: Monterrey, Mexico

**HLI Scope:** To haul one transformer from the factory to Monterrey Airport and load onto heavy-lift plane. HLI was responsible for providing all labor, equipment and supervision to complete the work including all permits and permissions.