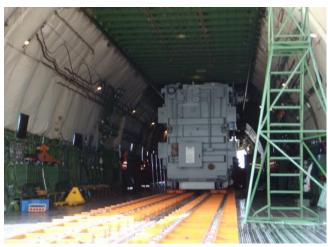

## **JOB CHRONICLE # 145 - Part 2**

Date of Work: July 2012

**Project:** Emergency Project - Transformer from factory to Monterrey Airport

Location: Monterrey, Mexico

**HLI Scope:** To haul one transformer from the factory to Monterrey Airport and load onto heavy-lift plane. HLI was responsible for providing all labor, equipment and supervision to complete the work including all permits and permissions.