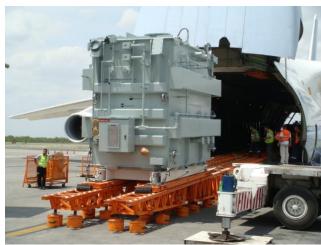

## **JOB CHRONICLE # 145 - Part 2**

Date of Work: July 2012

**Project:** Emergency Project - Transformer from factory to Monterrey Airport

Location: Monterrey, Mexico

**HLI Scope:** To haul one transformer from the factory to Monterrey Airport and load onto heavy-lift plane. HLI was responsible for providing all labor, equipment and supervision to complete the work including all permits and permissions.