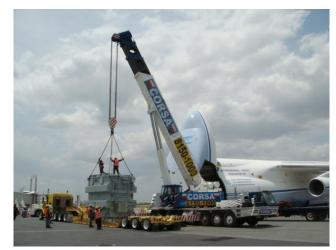

## **JOB CHRONICLE # 145 - Part 1**

Date of Work: July 2012

**Project:** Emergency Project - Transformer from factory to Monterrey Airport

Location: Monterrey, Mexico

**HLI Scope:** To haul one transformer from the factory to Monterrey Airport and load onto heavy-lift plane. HLI was responsible for providing all labor, equipment and supervision to complete the work including all permits and permissions.