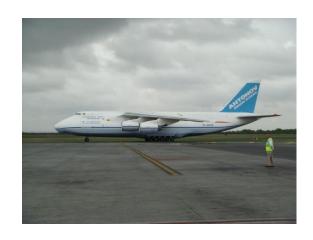

## **JOB CHRONICLE # 145 - Part 1**

Date of Work: July 2012

**Project:** Emergency Project - Transformer from factory to Monterrey Airport

Location: Monterrey, Mexico

**HLI Scope:** To haul one transformer from the factory to Monterrey Airport and load onto heavy-lift plane. HLI was responsible for providing all labor, equipment and supervision to complete the work including all permits and permissions.