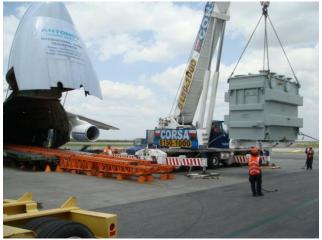

## **JOB CHRONICLE # 145 - Part 2**

Date of Work: July 2012

**Project:** Emergency Project - Transformer from factory to Monterrey Airport

Location: Monterrey, Mexico

**HLI Scope:** To haul one transformer from the factory to Monterrey Airport and load onto heavy-lift plane. HLI was responsible for providing all labor, equipment and supervision to complete the work including all permits and permissions.