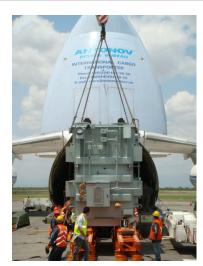

## **JOB CHRONICLE # 145 - Part 1**

Date of Work: July 2012

**Project:** Emergency Project - Transformer from factory to Monterrey Airport

Location: Monterrey, Mexico

**HLI Scope:** To haul one transformer from the factory to Monterrey Airport and load onto heavy-lift plane. HLI was responsible for providing all labor, equipment and supervision to complete the work including all permits and permissions.