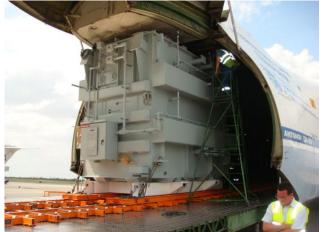

## **JOB CHRONICLE # 145 - Part 2**

Date of Work: July 2012

**Project:** Emergency Project - Transformer from factory to Monterrey Airport

Location: Monterrey, Mexico

**HLI Scope:** To haul one transformer from the factory to Monterrey Airport and load onto heavy-lift plane. HLI was responsible for providing all labor, equipment and supervision to complete the work including all permits and permissions.