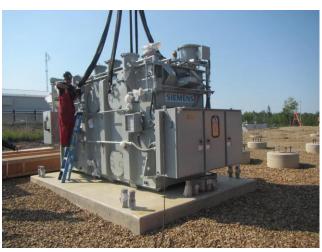

## **JOB CHRONICLE # 146**

Date of Work: August 2012

**Project:** Transformer from factory to foundation

Location: Thompson, AB

**HLI Scope**: To transport one transformer via truck from the factory and rough set on foundation. HLI was responsible for providing all labor, equipment and supervision to complete the work including all permits and permissions.