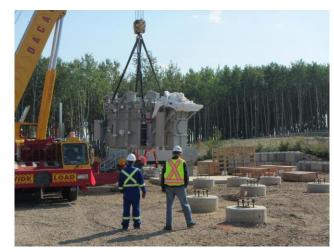

## **JOB CHRONICLE # 146**

Date of Work: August 2012

**Project:** Transformer from factory to foundation

Location: Thompson, AB

**HLI Scope**: To transport one transformer via truck from the factory and rough set on foundation. HLI was responsible for providing all labor, equipment and supervision to complete the work including all permits and permissions.