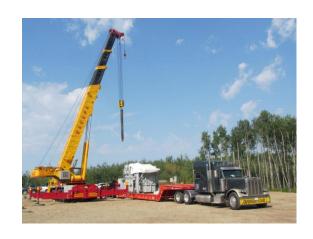

## **JOB CHRONICLE # 146**

Date of Work: August 2012

**Project:** Transformer from factory to foundation

Location: Thompson, AB

**HLI Scope**: To transport one transformer via truck from the factory and rough set on foundation. HLI was responsible for providing all labor, equipment and supervision to complete the work including all permits and permissions.