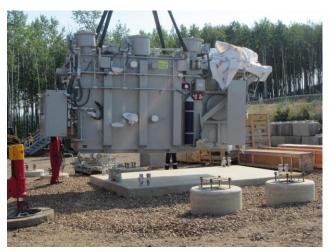

## **JOB CHRONICLE # 146**

Date of Work: August 2012

**Project:** Transformer from factory to foundation

Location: Thompson, AB

**HLI Scope**: To transport one transformer via truck from the factory and rough set on foundation. HLI was responsible for providing all labor, equipment and supervision to complete the work including all permits and permissions.