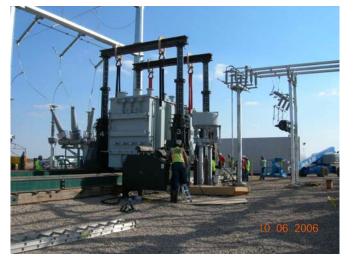

## JOB CHRONICLE # 15 (Part 1)

Date of work: 2007

**Project:** Transportation of transformer from factory to foundation **Location:** Amarillo, TX

HLI Scope: To provide all labor, equipment and supervision to transport (1) transformer from the factory to a rail siding located by HLI, offload to truck, haul to site and place on pad. Including all permits and permissions.