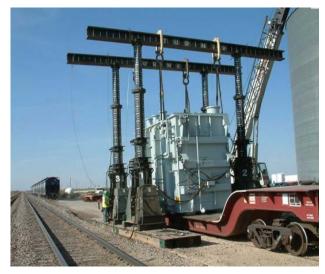

## JOB CHRONICLE # 15 (Part 1)

Date of work: 2007

**Project:** Transportation of transformer from factory to foundation **Location:** Amarillo, TX

HLI Scope: To provide all labor, equipment and supervision to transport (1) transformer from the factory to a rail siding located by HLI, offload to truck, haul to site and place on pad. Including all permits and permissions.