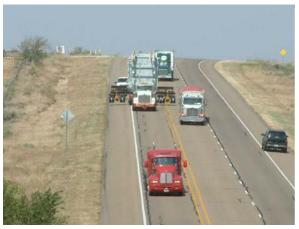

## JOB CHRONICLE # 15 (Part 1)

Date of work: 2007

**Project:** Transportation of transformer from factory to foundation **Location:** Amarillo, TX

HLI Scope: To provide all labor, equipment and supervision to transport (1) transformer from the factory to a rail siding located by HLI, offload to truck, haul to site and place on pad. Including all permits and permissions.