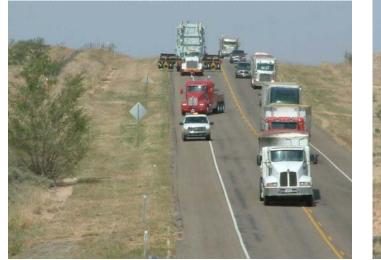

## JOB CHRONICLE # 15 (Part 2)

Date of work: 2007

**Project:** Transportation of transformer from factory to foundation **Location:** Amarillo, TX

HLI Scope: To provide all labor, equipment and supervision to transport (1) transformer from the factory to a rail siding located by HLI, offload to truck, haul to site and place on pad. Including all permits and permissions.