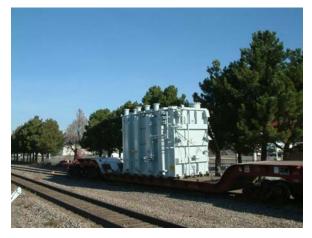

## JOB CHRONICLE # 15 (Part 1)

Date of work: 2007

**Project:** Transportation of transformer from factory to foundation **Location:** Amarillo, TX

HLI Scope: To provide all labor, equipment and supervision to transport (1) transformer from the factory to a rail siding located by HLI, offload to truck, haul to site and place on pad. Including all permits and permissions.