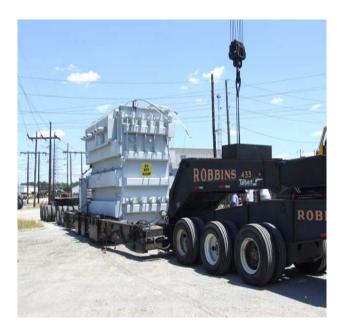

## **JOB CHRONICLE # 16**

Date of work: 2007

**Project**: Rail of transformer that DOT would not permit by road.

Location: Baltimore to Washington

HLI Scope: To located trans-loading locations to receive the trailer carrying the transformer in Baltimore, offload from

truck to rail and transport by rail to another location located by HLI close to the final destination in Washington