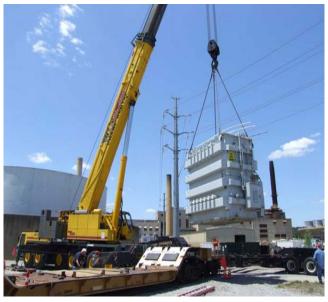

## **JOB CHRONICLE # 16**

Date of work: 2007

**Project**: Rail of transformer that DOT would not permit by road.

Location: Baltimore to Washington

HLI Scope: To located trans-loading locations to receive the trailer carrying the transformer in Baltimore, offload from

truck to rail and transport by rail to another location located by HLI close to the final destination in Washington