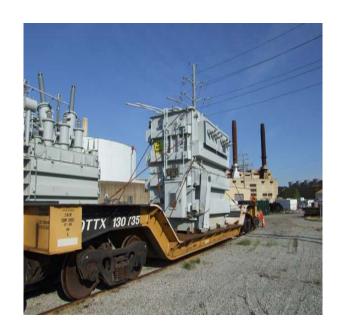

## **JOB CHRONICLE # 16**

Date of work: 2007

**Project**: Rail of transformer that DOT would not permit by road.

Location: Baltimore to Washington

HLI Scope: To located trans-loading locations to receive the trailer carrying the transformer in Baltimore, offload from

truck to rail and transport by rail to another location located by HLI close to the final destination in Washington