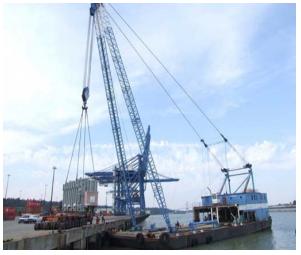

## **JOB CHRONICLE # 17**

Date of work: 2007

**Project**: Receive (1) transformer from arriving ship and deliver to foundation at site

Location: Seattle, WA to Duffield, AB

**HLI Scope:** The size of the transformer precluded transportation directly to site by rail. HLI provided all the labor, equipment and supervision to barge and rail to site using

floating cranes in Seattle and Vancouver to lift the transformer from rail to barge in Seattle and then again back onto the rail car in Vancouver for onward transportation