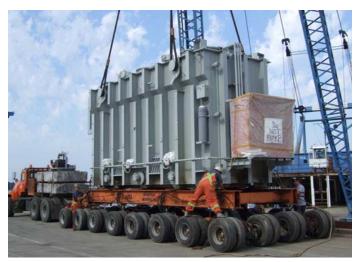

## **JOB CHRONICLE # 17**

Date of work: 2007

**Project**: Receive (1) transformer from arriving ship and deliver to foundation at site

Location: Seattle, WA to Duffield, AB

**HLI Scope:** The size of the transformer precluded transportation directly to site by rail. HLI provided all the labor, equipment and supervision to barge and rail to site using

floating cranes in Seattle and Vancouver to lift the transformer from rail to barge in Seattle and then again back onto the rail car in Vancouver for onward transportation