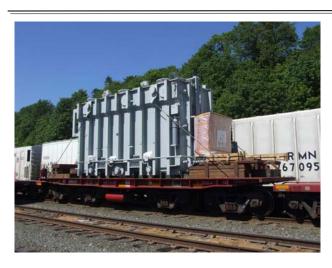

## **JOB CHRONICLE # 17**

Date of work: 2007

**Project**: Receive (1) transformer from arriving ship and deliver to foundation at site

Location: Seattle, WA to Duffield, AB

**HLI Scope:** The size of the transformer precluded transportation directly to site by rail. HLI provided all the labor, equipment and supervision to barge and rail to site using

floating cranes in Seattle and Vancouver to lift the transformer from rail to barge in Seattle and then again back onto the rail car in Vancouver for onward transportation