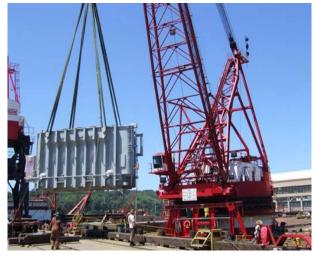

## **JOB CHRONICLE # 17**

Date of work: 2007

**Project**: Receive (1) transformer from arriving ship and deliver to foundation at site

Location: Seattle, WA to Duffield, AB

**HLI Scope:** The size of the transformer precluded transportation directly to site by rail. HLI provided all the labor, equipment and supervision to barge and rail to site using

floating cranes in Seattle and Vancouver to lift the transformer from rail to barge in Seattle and then again back onto the rail car in Vancouver for onward transportation