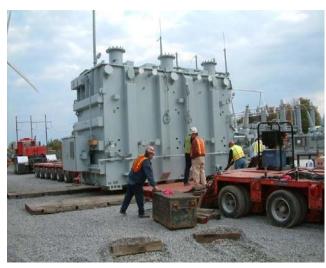

# **JOB CHRONICLE # 19(Part 1)**

Date of work: 2007

**Project**: Transformer from factory to foundation

Location: Lowville, NY

**HLI Scope:** To rail (1) transformer from the factory, offload to truck, haul to site and rough set on foundation. HLI was responsible for providing all labor, equipment and supervision to complete the work including all permits and permissions.