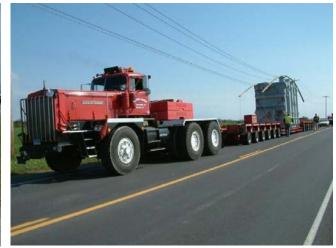

# **JOB CHRONICLE # 19(Part 2)**

Date of work: 2007

**Project**: Transformer from factory to foundation

Location: Lowville, NY

**HLI Scope:** To rail (1) transformer from the factory, offload to truck, haul to site and rough set on foundation. HLI was responsible for providing all labor, equipment and supervision to complete the work including all permits and permissions.

# **JOB CHRONICLE # 19(Part 1)**

Date of work: 2007

**Project**: Transformer from factory to foundation

Location: Lowville, NY

**HLI Scope:** To rail (1) transformer from the factory, offload to truck, haul to site and rough set on foundation. HLI was responsible for providing all labor, equipment and supervision to complete the work including all permits and permissions.