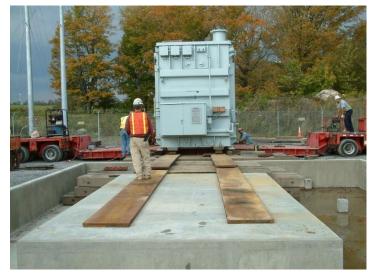

# **JOB CHRONICLE # 19(Part 2)**

Date of work: 2007

**Project**: Transformer from factory to foundation

Location: Lowville, NY

**HLI Scope:** To rail (1) transformer from the factory, offload to truck, haul to site and rough set on foundation. HLI was responsible for providing all labor, equipment and supervision to complete the work including all permits and permissions.