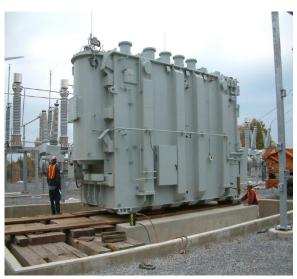

# **JOB CHRONICLE # 19(Part 2)**

Date of work: 2007

**Project**: Transformer from factory to foundation

Location: Lowville, NY

**HLI Scope:** To rail (1) transformer from the factory, offload to truck, haul to site and rough set on foundation. HLI was responsible for providing all labor, equipment and supervision to complete the work including all permits and permissions.

# **JOB CHRONICLE # 19(Part 1)**

Date of work: 2007

**Project**: Transformer from factory to foundation

Location: Lowville, NY

**HLI Scope:** To rail (1) transformer from the factory, offload to truck, haul to site and rough set on foundation. HLI was responsible for providing all labor, equipment and supervision to complete the work including all permits and permissions.