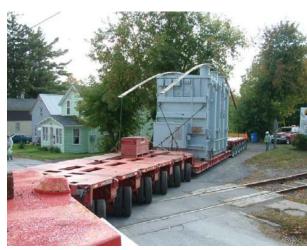

# **JOB CHRONICLE # 19(Part 1)**

Date of work: 2007

**Project**: Transformer from factory to foundation

Location: Lowville, NY

**HLI Scope:** To rail (1) transformer from the factory, offload to truck, haul to site and rough set on foundation. HLI was responsible for providing all labor, equipment and supervision to complete the work including all permits and permissions.