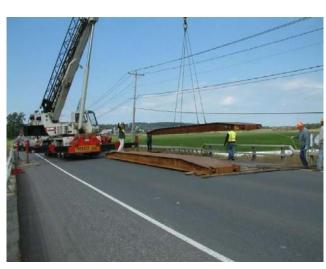

# **JOB CHRONICLE # 19(Part 2)**

Date of work: 2007

**Project**: Transformer from factory to foundation

Location: Lowville, NY

**HLI Scope:** To rail (1) transformer from the factory, offload to truck, haul to site and rough set on foundation. HLI was responsible for providing all labor, equipment and supervision to complete the work including all permits and permissions.

# **JOB CHRONICLE # 19(Part 1)**

Date of work: 2007

**Project**: Transformer from factory to foundation

Location: Lowville, NY

**HLI Scope:** To rail (1) transformer from the factory, offload to truck, haul to site and rough set on foundation. HLI was responsible for providing all labor, equipment and supervision to complete the work including all permits and permissions.