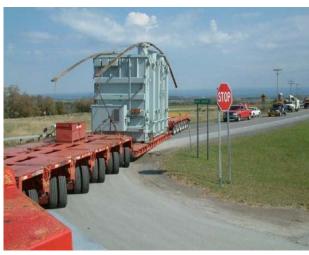

# **JOB CHRONICLE # 19(Part 2)**

Date of work: 2007

**Project**: Transformer from factory to foundation

Location: Lowville, NY

**HLI Scope:** To rail (1) transformer from the factory, offload to truck, haul to site and rough set on foundation. HLI was responsible for providing all labor, equipment and supervision to complete the work including all permits and permissions.

# **JOB CHRONICLE # 19(Part 1)**

Date of work: 2007

**Project**: Transformer from factory to foundation

Location: Lowville, NY

**HLI Scope:** To rail (1) transformer from the factory, offload to truck, haul to site and rough set on foundation. HLI was responsible for providing all labor, equipment and supervision to complete the work including all permits and permissions.