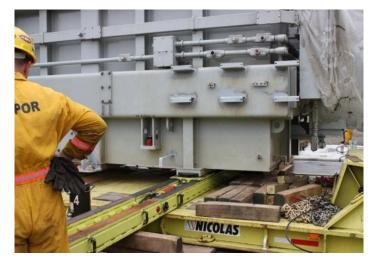

## **JOB CHRONICLE #25**

Date of Work: September 2008

**Project:** Transformer from rail siding to foundation

Location: Norwalk, CT

**HLI Scope:** To rail one transformer from the factory, barge to bulk head, offload to truck, haul to site and rough set on foundation. HLI was responsible for providing all labor, equipment and supervision to complete the work including all permits and permissions.