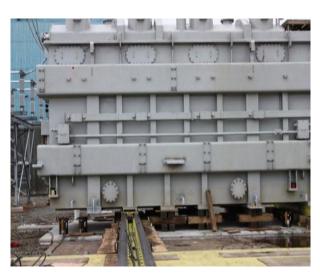

## **JOB CHRONICLE #25**

Date of Work: September 2008

**Project:** Transformer from rail siding to foundation

Location: Norwalk, CT

**HLI Scope:** To rail one transformer from the factory, barge to bulk head, offload to truck, haul to site and rough set on foundation. HLI was responsible for providing all labor, equipment and supervision to complete the work including all permits and permissions.