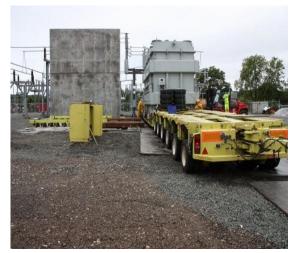

## **JOB CHRONICLE #25**

Date of Work: September 2008

**Project:** Transformer from rail siding to foundation

Location: Norwalk, CT

**HLI Scope:** To rail one transformer from the factory, barge to bulk head, offload to truck, haul to site and rough set on foundation. HLI was responsible for providing all labor, equipment and supervision to complete the work including all permits and permissions.