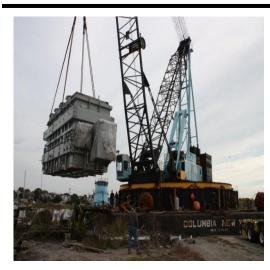

## **JOB CHRONICLE #25**

Date of Work: September 2008

**Project:** Transformer from rail siding to foundation

Location: Norwalk, CT

**HLI Scope:** To rail one transformer from the factory, barge to bulk head, offload to truck, haul to site and rough set on foundation. HLI was responsible for providing all labor, equipment and supervision to complete the work including all permits and permissions.