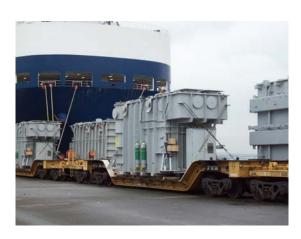

# **JOB CHRONICLE # 27(Part 2)**

Date of Work: March 2009

**Project:** To transport four transformers from factory to foundation

Location: Brazil to Shelocta, PA

HLI Scope: To transport four transformers including accessories from factory to

temporary foundations at site.

HLI provided all labor, equipment and supervision to transport the four transformers from the factory in Brazil to foundation in Shelocta, Pa.