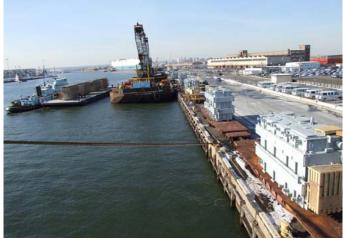

# **JOB CHRONICLE # 27(Part 2)**

Date of Work: March 2009

**Project:** To transport four transformers from factory to foundation

Location: Brazil to Shelocta, PA

HLI Scope: To transport four transformers including accessories from factory to

temporary foundations at site.

HLI provided all labor, equipment and supervision to transport the four transformers from the factory in Brazil to foundation in Shelocta, Pa.