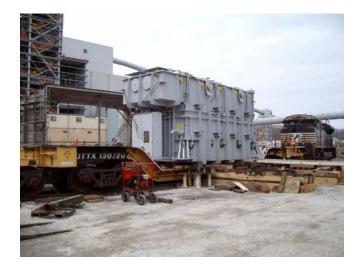

## **JOB CHRONICLE # 27(Part 1)**

Date of Work: March 2009

**Project:** To transport four transformers from factory to foundation

Location: Brazil to Shelocta, PA

**HLI Scope:** To transport four transformers including accessories from factory to

temporary foundations at site.

HLI provided all labor, equipment and supervision to transport the four transformers from the factory in Brazil to foundation in Shelocta, Pa.