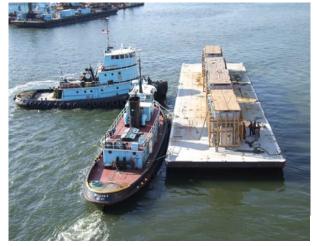

## **JOB CHRONICLE # 27(Part 1)**

Date of Work: March 2009

**Project:** To transport four transformers from factory to foundation

Location: Brazil to Shelocta, PA

**HLI Scope:** To transport four transformers including accessories from factory to

temporary foundations at site.

HLI provided all labor, equipment and supervision to transport the four transformers from the factory in Brazil to foundation in Shelocta, Pa.