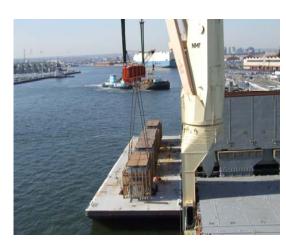

## **JOB CHRONICLE # 27(Part 1)**

Date of Work: March 2009

**Project:** To transport four transformers from factory to foundation

Location: Brazil to Shelocta, PA

**HLI Scope:** To transport four transformers including accessories from factory to

temporary foundations at site.

HLI provided all labor, equipment and supervision to transport the four transformers from the factory in Brazil to foundation in Shelocta, Pa.