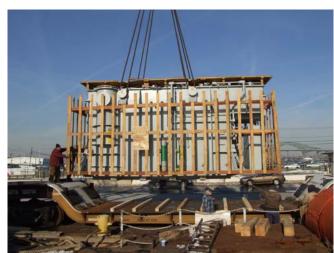

## **JOB CHRONICLE # 27(Part 1)**

Date of Work: March 2009

**Project:** To transport four transformers from factory to foundation

Location: Brazil to Shelocta, PA

**HLI Scope:** To transport four transformers including accessories from factory to

temporary foundations at site.

HLI provided all labor, equipment and supervision to transport the four transformers from the factory in Brazil to foundation in Shelocta, Pa.