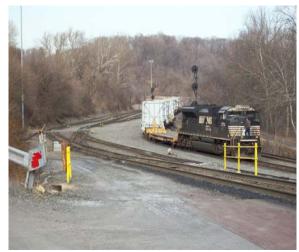

# **JOB CHRONICLE # 27(Part 2)**

Date of Work: March 2009

**Project:** To transport four transformers from factory to foundation

Location: Brazil to Shelocta, PA

HLI Scope: To transport four transformers including accessories from factory to

temporary foundations at site.

HLI provided all labor, equipment and supervision to transport the four transformers from the factory in Brazil to foundation in Shelocta, Pa.