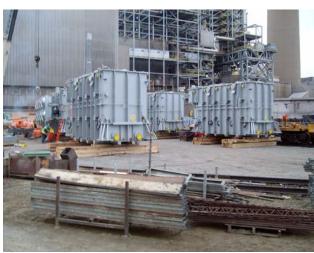

# **JOB CHRONICLE # 27(Part 2)**

Date of Work: March 2009

**Project:** To transport four transformers from factory to foundation

Location: Brazil to Shelocta, PA

HLI Scope: To transport four transformers including accessories from factory to

temporary foundations at site.

HLI provided all labor, equipment and supervision to transport the four transformers from the factory in Brazil to foundation in Shelocta, Pa.