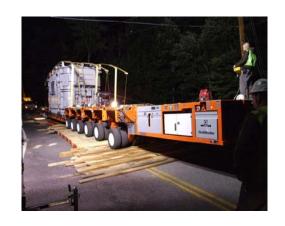

### **JOB CHRONICLE #28**

Date of Work: August 2009

**Project:** Transportation of transformer from Factory to foundation

Location: Deerfield, NH

**HLI Scope**: To provide all labor, equipment and supervision to transport (1) transformer from the manufacturer to a rail siding located by HLI, offload to truck, haul to site and place on pad (Including all permits and permissions). Route entailed six months planning and the jumping of seven structures.