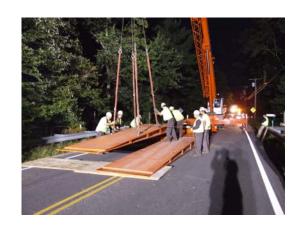

### **JOB CHRONICLE #28**

Date of Work: August 2009

**Project:** Transportation of transformer from Factory to foundation

Location: Deerfield, NH

**HLI Scope**: To provide all labor, equipment and supervision to transport (1) transformer from the manufacturer to a rail siding located by HLI, offload to truck, haul to site and place on pad (Including all permits and permissions). Route entailed six months planning and the jumping of seven structures.