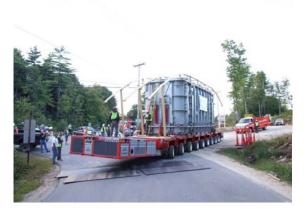

### **JOB CHRONICLE #28**

Date of Work: August 2009

**Project:** Transportation of transformer from Factory to foundation

Location: Deerfield, NH

**HLI Scope**: To provide all labor, equipment and supervision to transport (1) transformer from the manufacturer to a rail siding located by HLI, offload to truck, haul to site and place on pad (Including all permits and permissions). Route entailed six months planning and the jumping of seven structures.