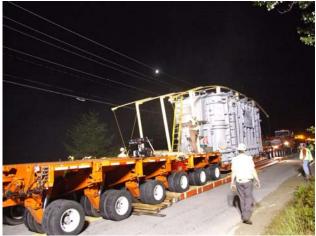

### **JOB CHRONICLE #28**

Date of Work: August 2009

**Project:** Transportation of transformer from Factory to foundation

Location: Deerfield, NH

**HLI Scope**: To provide all labor, equipment and supervision to transport (1) transformer from the manufacturer to a rail siding located by HLI, offload to truck, haul to site and place on pad (Including all permits and permissions). Route entailed six months planning and the jumping of seven structures.