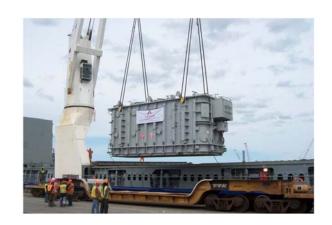

### **JOB CHRONICLE #28**

Date of Work: August 2009

**Project:** Transportation of transformer from Factory to foundation

Location: Deerfield, NH

**HLI Scope**: To provide all labor, equipment and supervision to transport (1) transformer from the manufacturer to a rail siding located by HLI, offload to truck, haul to site and place on pad (Including all permits and permissions). Route entailed six months planning and the jumping of seven structures.