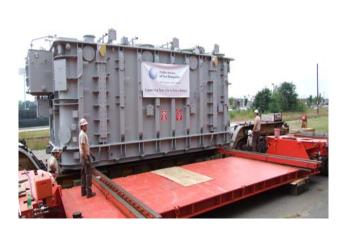

### **JOB CHRONICLE #28**

Date of Work: August 2009

**Project:** Transportation of transformer from Factory to foundation

Location: Deerfield, NH

**HLI Scope**: To provide all labor, equipment and supervision to transport (1) transformer from the manufacturer to a rail siding located by HLI, offload to truck, haul to site and place on pad (Including all permits and permissions). Route entailed six months planning and the jumping of seven structures.