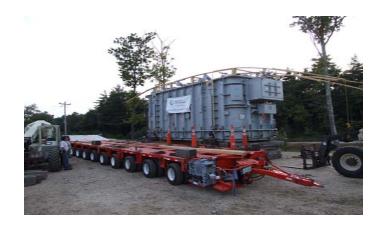

### **JOB CHRONICLE #28**

Date of Work: August 2009

**Project:** Transportation of transformer from Factory to foundation

Location: Deerfield, NH

**HLI Scope**: To provide all labor, equipment and supervision to transport (1) transformer from the manufacturer to a rail siding located by HLI, offload to truck, haul to site and place on pad (Including all permits and permissions). Route entailed six months planning and the jumping of seven structures.

## **JOB CHRONICLE #28**

The job was completed on time and within budget.