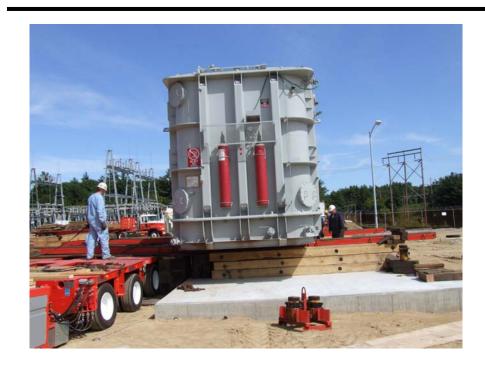

### **JOB CHRONICLE #28**

Date of Work: August 2009

**Project:** Transportation of transformer from Factory to foundation

Location: Deerfield, NH

**HLI Scope**: To provide all labor, equipment and supervision to transport (1) transformer from the manufacturer to a rail siding located by HLI, offload to truck, haul to site and place on pad (Including all permits and permissions). Route entailed six months planning and the jumping of seven structures.