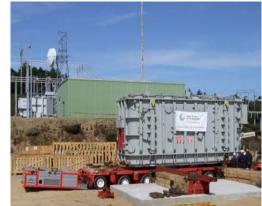

54

VALERIO COLONNA

CELL: 215.760.0018

### **JOB CHRONICLE #28**



Date of Work: August 2009

**Project:** Transportation of transformer from Factory to foundation

Location: Deerfield, NH

**HLI Scope**: To provide all labor, equipment and supervision to transport (1) transformer from the manufacturer to a rail siding located by HLI, offload to truck, haul to site and place on pad (Including all permits and permissions). Route entailed six months planning and the jumping of seven structures.







#### H.L.I. RAIL & RIGGING, LLC

**511 SPRING AVENUE** 

ELKINS PARK, PA 19027

**TEL:** 215.277.5558

**FAX:** 215.277.5562

www.hli.us.com





CONTACT ROSS MCLAREN

CELL: 718.309.6693

MIKE SCOTT

CELL: 832.585.3854

VALERIO COLONNA

CELL: 215.760.0018

# **JOB CHRONICLE #28**













#### H.L.I. RAIL & RIGGING, LLC

**511 SPRING AVENUE** 

ELKINS PARK, PA 19027

**TEL:** 215.277.5558

**FAX:** 215.277.5562

www.hli.us.com



CONTACT ROSS MCLAREN

CELL: 718.309.6693

MIKE SCOTT

CELL: 832.585.3854

VALERIO COLONNA

CELL: 215.760.0018

## **JOB CHRONICLE #28**





The job was completed on time and within budget.