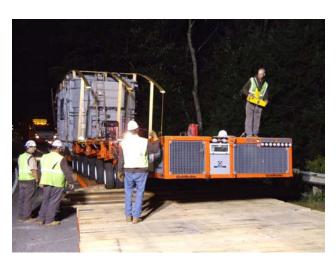

### **JOB CHRONICLE #28**

Date of Work: August 2009

**Project:** Transportation of transformer from Factory to foundation

Location: Deerfield, NH

**HLI Scope**: To provide all labor, equipment and supervision to transport (1) transformer from the manufacturer to a rail siding located by HLI, offload to truck, haul to site and place on pad (Including all permits and permissions). Route entailed six months planning and the jumping of seven structures.