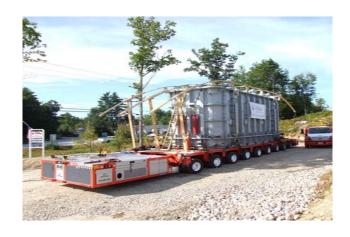

### **JOB CHRONICLE #28**

Date of Work: August 2009

**Project:** Transportation of transformer from Factory to foundation

Location: Deerfield, NH

**HLI Scope**: To provide all labor, equipment and supervision to transport (1) transformer from the manufacturer to a rail siding located by HLI, offload to truck, haul to site and place on pad (Including all permits and permissions). Route entailed six months planning and the jumping of seven structures.