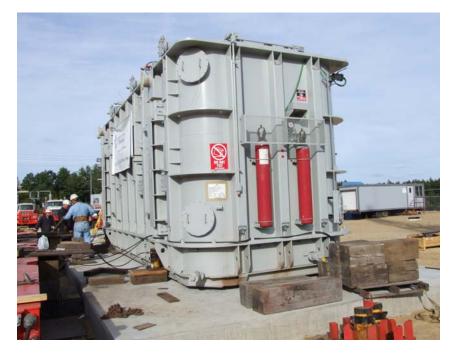

from the manufacturer to a rail siding located by HLI, offload to truck, haul to site and place on pad (Including all permits and permissions). Route entailed six months planning and the jumping of seven structures.







#### H.L.I. RAIL & RIGGING, LLC

**511 SPRING AVENUE** 

ELKINS PARK, PA 19027

**TEL:** 215.277.5558

**FAX:** 215.277.5562

www.hli.us.com





CONTACT ROSS MCLAREN

CELL: 718.309.6693

MIKE SCOTT

CELL: 832.585.3854

VALERIO COLONNA

CELL: 215.760.0018

# **JOB CHRONICLE #28**













#### H.L.I. RAIL & RIGGING, LLC

**511 SPRING AVENUE** 

ELKINS PARK, PA 19027

**TEL:** 215.277.5558

**FAX:** 215.277.5562

www.hli.us.com



CONTACT ROSS MCLAREN

CELL: 718.309.6693

MIKE SCOTT

CELL: 832.585.3854

VALERIO COLONNA

CELL: 215.760.0018

## **JOB CHRONICLE #28**





The job was completed on time and within budget.