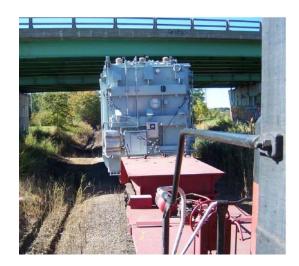

# **JOB CHRONICLE # 29 part 2**

Date of Work: September 2009

**Project:** Transportation of transformer from Factory to foundation

Location: Gorham, ME

**HLI Scope:** To provide all labor, equipment and supervision to transport (1) transformer from the manufacturer in Mexico to a rail siding, in Gorham, ME offload to truck, haul to site and place on pad (Including all permits and permissions). Route entailed several weeks planning and the jumping of a few structures.