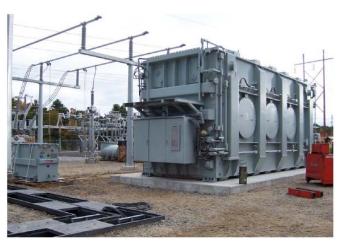

# **JOB CHRONICLE # 29 part 2**

Date of Work: September 2009

**Project:** Transportation of transformer from Factory to foundation

Location: Gorham, ME

**HLI Scope:** To provide all labor, equipment and supervision to transport (1) transformer from the manufacturer in Mexico to a rail siding, in Gorham, ME offload to truck, haul to site and place on pad (Including all permits and permissions). Route entailed several weeks planning and the jumping of a few structures.