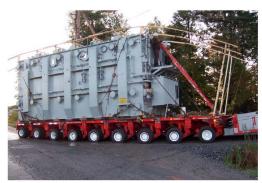

# **JOB CHRONICLE # 29 part 1**

Date of Work: September 2009

**Project:** Transportation of transformer from Factory to foundation

Location: Gorham, ME

**HLI Scope:** To provide all labor, equipment and supervision to transport (1) transformer from the manufacturer in Mexico to a rail siding, in Gorham, ME offload to truck, haul to site and place on pad (Including all permits and permissions). Route entailed several weeks planning and the jumping of a few structures.