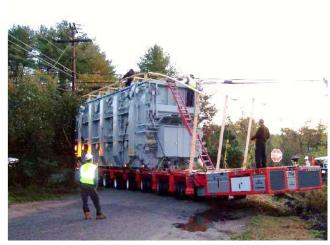

# **JOB CHRONICLE # 29 part 1**

Date of Work: September 2009

**Project:** Transportation of transformer from Factory to foundation

Location: Gorham, ME

**HLI Scope:** To provide all labor, equipment and supervision to transport (1) transformer from the manufacturer in Mexico to a rail siding, in Gorham, ME offload to truck, haul to site and place on pad (Including all permits and permissions). Route entailed several weeks planning and the jumping of a few structures.