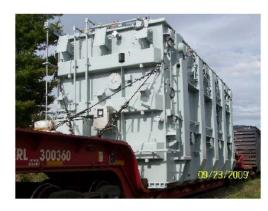

# **JOB CHRONICLE # 29 part 1**

Date of Work: September 2009

**Project:** Transportation of transformer from Factory to foundation

Location: Gorham, ME

**HLI Scope:** To provide all labor, equipment and supervision to transport (1) transformer from the manufacturer in Mexico to a rail siding, in Gorham, ME offload to truck, haul to site and place on pad (Including all permits and permissions). Route entailed several weeks planning and the jumping of a few structures.