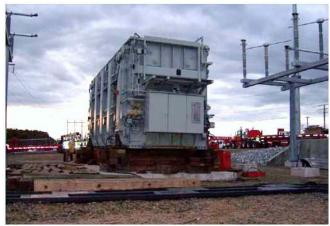

# **JOB CHRONICLE # 29 part 1**

Date of Work: September 2009

**Project:** Transportation of transformer from Factory to foundation

Location: Gorham, ME

**HLI Scope:** To provide all labor, equipment and supervision to transport (1) transformer from the manufacturer in Mexico to a rail siding, in Gorham, ME offload to truck, haul to site and place on pad (Including all permits and permissions). Route entailed several weeks planning and the jumping of a few structures.