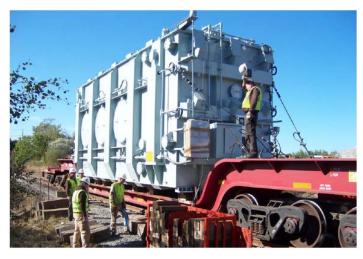

# **JOB CHRONICLE # 29 part 2**

Date of Work: September 2009

**Project:** Transportation of transformer from Factory to foundation

Location: Gorham, ME

**HLI Scope:** To provide all labor, equipment and supervision to transport (1) transformer from the manufacturer in Mexico to a rail siding, in Gorham, ME offload to truck, haul to site and place on pad (Including all permits and permissions). Route entailed several weeks planning and the jumping of a few structures.