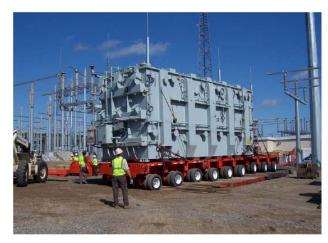

# **JOB CHRONICLE # 29 part 2**

Date of Work: September 2009

**Project:** Transportation of transformer from Factory to foundation

Location: Gorham, ME

**HLI Scope:** To provide all labor, equipment and supervision to transport (1) transformer from the manufacturer in Mexico to a rail siding, in Gorham, ME offload to truck, haul to site and place on pad (Including all permits and permissions). Route entailed several weeks planning and the jumping of a few structures.