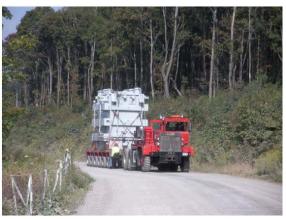

## **JOB CHRONICLE # 30 part 2**

Date of Work: September 2009 **Project:** Transportation of transformer from Factory to foundation **Location:** Rupert, WV

**HLI Scope:** To provide all labor, equipment and supervision to transport (1) transformer from the manufacturer to a rail siding, offload to truck, haul to staging area, transfer to a smaller trailer, transport to site and place on pad (Including all permits and permissions).