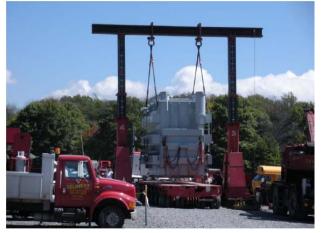

## **JOB CHRONICLE # 30 part 2**

Date of Work: September 2009 **Project:** Transportation of transformer from Factory to foundation **Location:** Rupert, WV

**HLI Scope:** To provide all labor, equipment and supervision to transport (1) transformer from the manufacturer to a rail siding, offload to truck, haul to staging area, transfer to a smaller trailer, transport to site and place on pad (Including all permits and permissions).