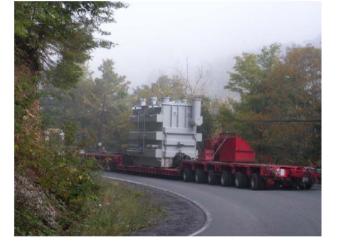

## **JOB CHRONICLE # 30 part 1**

Date of Work: September 2009
Project: Transportation of transformer from Factory to foundation
Location: Rupert, WV
HLI Scope: To provide all labor, equipment and supervision to transport (1)
transformer from the manufacturer to a rail siding, offload to truck, haul to staging

area, transfer to a smaller trailer, transport to site and place on pad (Including all permits and permissions).

HLI RAIL & RIGGING, LLC 511 SPRING AVENUE ELKINS PARK, PA 19027 TEL: 215.277.5558 FAX: 215.277.5562 www.hli.us.com