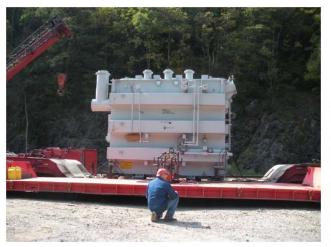

## **JOB CHRONICLE # 30 part 1**

Date of Work: September 2009
Project: Transportation of transformer from Factory to foundation
Location: Rupert, WV
HLI Scope: To provide all labor, equipment and supervision to transport (1)
transformer from the manufacturer to a rail siding, offload to truck, haul to staging

area, transfer to a smaller trailer, transport to site and place on pad (Including all permits and permissions).

HLI RAIL & RIGGING, LLC 511 SPRING AVENUE ELKINS PARK, PA 19027 TEL: 215.277.5558 FAX: 215.277.5562 www.hli.us.com