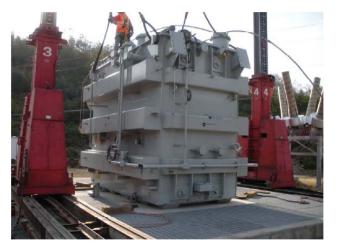

## **JOB CHRONICLE # 30 part 2**

Date of Work: September 2009 **Project:** Transportation of transformer from Factory to foundation **Location:** Rupert, WV

**HLI Scope:** To provide all labor, equipment and supervision to transport (1) transformer from the manufacturer to a rail siding, offload to truck, haul to staging area, transfer to a smaller trailer, transport to site and place on pad (Including all permits and permissions).