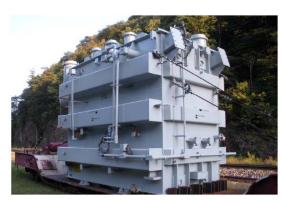

## **JOB CHRONICLE # 30 part 1**

Date of Work: September 2009
Project: Transportation of transformer from Factory to foundation
Location: Rupert, WV
HLI Scope: To provide all labor, equipment and supervision to transport (1)
transformer from the manufacturer to a rail siding, offload to truck, haul to staging

area, transfer to a smaller trailer, transport to site and place on pad (Including all permits and permissions).

HLI RAIL & RIGGING, LLC 511 SPRING AVENUE ELKINS PARK, PA 19027 TEL: 215.277.5558 FAX: 215.277.5562 www.hli.us.com