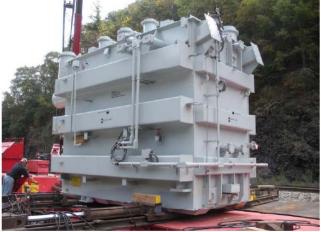

## **JOB CHRONICLE # 30 part 2**

Date of Work: September 2009 **Project:** Transportation of transformer from Factory to foundation **Location:** Rupert, WV

**HLI Scope:** To provide all labor, equipment and supervision to transport (1) transformer from the manufacturer to a rail siding, offload to truck, haul to staging area, transfer to a smaller trailer, transport to site and place on pad (Including all permits and permissions).