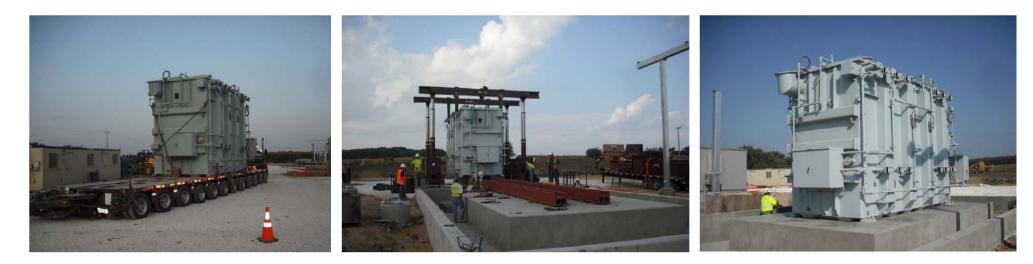

## **JOB CHRONICLE # 31**

Date of Work: September 2009

Project: Transportation of transformer from Factory to foundation

Location: Milford, IA

**HLI Scope:** To provide all labor, equipment and supervision to transport (1) transformer from the manufacturer to a rail siding, offload to truck, haul to site and place on pad (Including all permits and permissions).