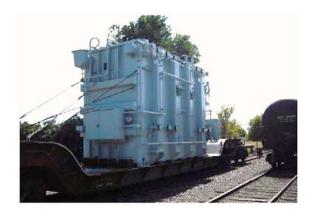

## **JOB CHRONICLE # 31**

Date of Work: September 2009

Project: Transportation of transformer from Factory to foundation

Location: Milford, IA

**HLI Scope:** To provide all labor, equipment and supervision to transport (1) transformer from the manufacturer to a rail siding, offload to truck, haul to site and place on pad (Including all permits and permissions).