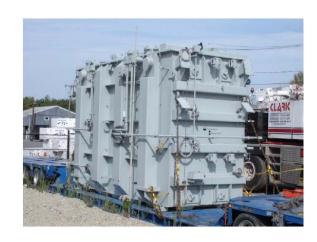

# **JOB CHRONICLE #36 part 2**

Date of Work: September 2009

**Project:** Transportation of transformer from Factory to foundation

Location: Pittsford, NY

**HLI Scope**: To provide all labor, equipment and supervision to transport (1) transformer from the manufacturer to a rail siding, offload to truck, haul to site

and place on temporary pad (Including all permits and permissions).