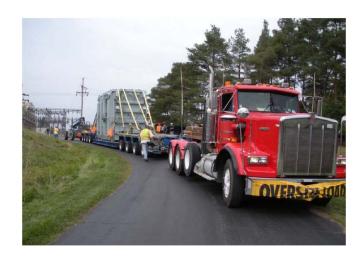

# **JOB CHRONICLE #36 part 2**

Date of Work: September 2009

**Project:** Transportation of transformer from Factory to foundation

Location: Pittsford, NY

**HLI Scope**: To provide all labor, equipment and supervision to transport (1) transformer from the manufacturer to a rail siding, offload to truck, haul to site

and place on temporary pad (Including all permits and permissions).