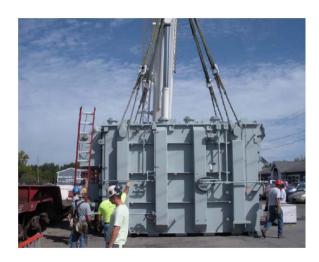

# **JOB CHRONICLE # 36 part 1**

Date of Work: September 2009

**Project:** Transportation of transformer from Factory to foundation

Location: Pittsford, NY

**HLI Scope**: To provide all labor, equipment and supervision to transport (1) transformer from the manufacturer to a rail siding, offload to truck, haul to site and place on temporary pad (Including all permits and permissions).