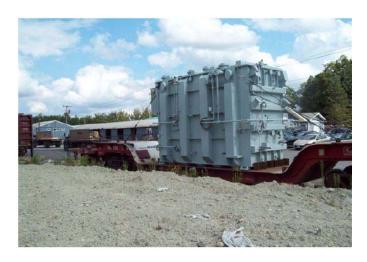

# **JOB CHRONICLE # 36 part 1**

Date of Work: September 2009

**Project:** Transportation of transformer from Factory to foundation

Location: Pittsford, NY

**HLI Scope**: To provide all labor, equipment and supervision to transport (1) transformer from the manufacturer to a rail siding, offload to truck, haul to site and place on temporary pad (Including all permits and permissions).

# **JOB CHRONICLE #36 part 2**

Date of Work: September 2009

**Project:** Transportation of transformer from Factory to foundation

Location: Pittsford, NY

**HLI Scope**: To provide all labor, equipment and supervision to transport (1) transformer from the manufacturer to a rail siding, offload to truck, haul to site

and place on temporary pad (Including all permits and permissions).