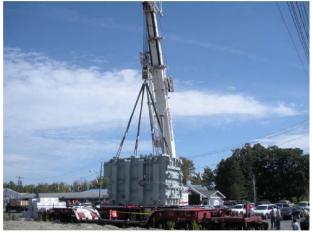

# **JOB CHRONICLE # 36 part 1**

Date of Work: September 2009

**Project:** Transportation of transformer from Factory to foundation

Location: Pittsford, NY

**HLI Scope**: To provide all labor, equipment and supervision to transport (1) transformer from the manufacturer to a rail siding, offload to truck, haul to site and place on temporary pad (Including all permits and permissions).

# **JOB CHRONICLE #36 part 2**

Date of Work: September 2009

**Project:** Transportation of transformer from Factory to foundation

Location: Pittsford, NY

**HLI Scope**: To provide all labor, equipment and supervision to transport (1) transformer from the manufacturer to a rail siding, offload to truck, haul to site

and place on temporary pad (Including all permits and permissions).