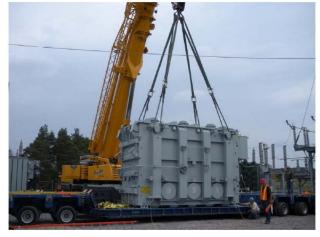

# **JOB CHRONICLE # 36 part 1**

Date of Work: September 2009

**Project:** Transportation of transformer from Factory to foundation

Location: Pittsford, NY

**HLI Scope**: To provide all labor, equipment and supervision to transport (1) transformer from the manufacturer to a rail siding, offload to truck, haul to site and place on temporary pad (Including all permits and permissions).