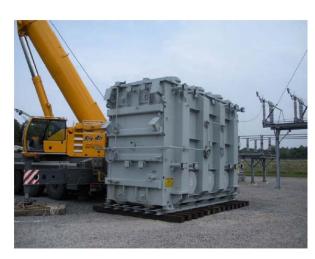

# **JOB CHRONICLE #36 part 2**

Date of Work: September 2009

**Project:** Transportation of transformer from Factory to foundation

Location: Pittsford, NY

**HLI Scope**: To provide all labor, equipment and supervision to transport (1) transformer from the manufacturer to a rail siding, offload to truck, haul to site

and place on temporary pad (Including all permits and permissions).