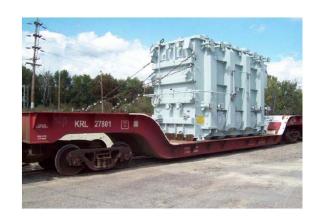

# **JOB CHRONICLE # 36 part 1**

Date of Work: September 2009

**Project:** Transportation of transformer from Factory to foundation

Location: Pittsford, NY

**HLI Scope**: To provide all labor, equipment and supervision to transport (1) transformer from the manufacturer to a rail siding, offload to truck, haul to site and place on temporary pad (Including all permits and permissions).

# **JOB CHRONICLE #36 part 2**

Date of Work: September 2009

**Project:** Transportation of transformer from Factory to foundation

Location: Pittsford, NY

**HLI Scope**: To provide all labor, equipment and supervision to transport (1) transformer from the manufacturer to a rail siding, offload to truck, haul to site

and place on temporary pad (Including all permits and permissions).