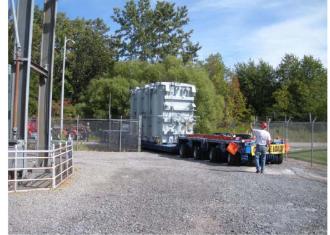

## **JOB CHRONICLE #37**

Date of Work: September 2009

**Project:** Transportation of transformer from Factory to foundation

Location: Webster, NY

**HLI Scope:** To provide all labor, equipment and supervision to transport (1) transformer from the manufacturer to a rail siding, offload to truck, haul to site and place on temporary pad (Including all permits and permissions).