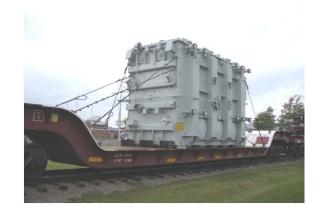

## **JOB CHRONICLE #37**

Date of Work: September 2009

**Project:** Transportation of transformer from Factory to foundation

Location: Webster, NY

**HLI Scope:** To provide all labor, equipment and supervision to transport (1) transformer from the manufacturer to a rail siding, offload to truck, haul to site and place on temporary pad (Including all permits and permissions).