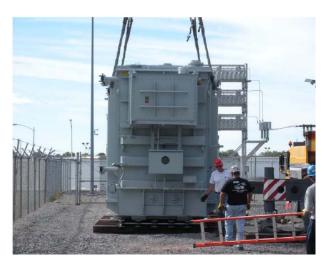

## **JOB CHRONICLE #37**

Date of Work: September 2009

**Project:** Transportation of transformer from Factory to foundation

Location: Webster, NY

**HLI Scope:** To provide all labor, equipment and supervision to transport (1) transformer from the manufacturer to a rail siding, offload to truck, haul to site and place on temporary pad (Including all permits and permissions).