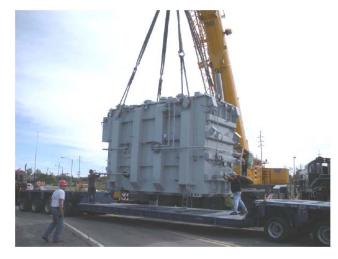

## **JOB CHRONICLE #37**

Date of Work: September 2009

**Project:** Transportation of transformer from Factory to foundation

Location: Webster, NY

**HLI Scope:** To provide all labor, equipment and supervision to transport (1) transformer from the manufacturer to a rail siding, offload to truck, haul to site and place on temporary pad (Including all permits and permissions).