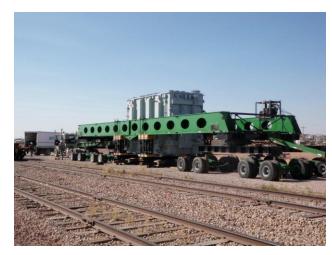

# **JOB CHRONICLE #41 part 1**

Date of Work: October 2009

**Project:** Transportation of transformer from factory to foundation

Location: Wright, WY

**HLI Scope:** To provide all labor, equipment and supervision to transport (1) transformer from the manufacturer to a rail siding, offload to truck, haul to site and place on pad (Including all permits and permissions).