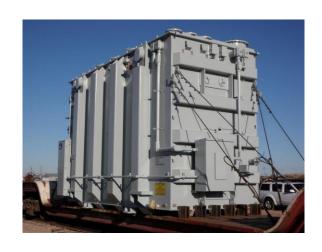

# **JOB CHRONICLE #41 part 1**

Date of Work: October 2009

**Project:** Transportation of transformer from factory to foundation

Location: Wright, WY

**HLI Scope:** To provide all labor, equipment and supervision to transport (1) transformer from the manufacturer to a rail siding, offload to truck, haul to site and place on pad (Including all permits and permissions).