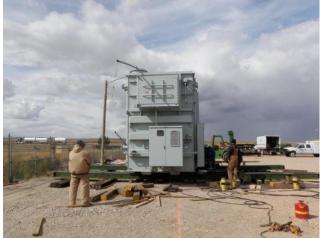

# **JOB CHRONICLE #41 part 1**

Date of Work: October 2009

**Project:** Transportation of transformer from factory to foundation

Location: Wright, WY

**HLI Scope:** To provide all labor, equipment and supervision to transport (1) transformer from the manufacturer to a rail siding, offload to truck, haul to site and place on pad (Including all permits and permissions).