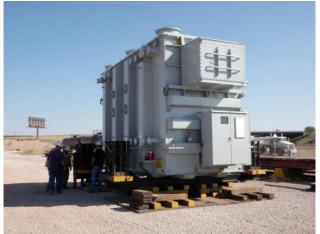

## **JOB CHRONICLE #41 part 2**

Date of Work: October 2009

**Project:** Transportation of transformer from factory to foundation

Location: Wright, WY

**HLI Scope**: To provide all labor, equipment and supervision to transport (1) transformer from the manufacturer to a rail siding, offload to truck, haul to site

and place on pad (Including all permits and permissions).