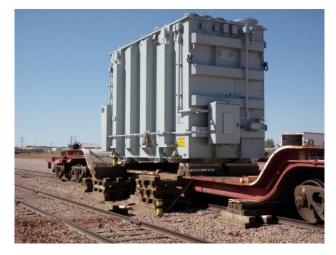

# **JOB CHRONICLE #41 part 1**

Date of Work: October 2009

**Project:** Transportation of transformer from factory to foundation

Location: Wright, WY

**HLI Scope:** To provide all labor, equipment and supervision to transport (1) transformer from the manufacturer to a rail siding, offload to truck, haul to site and place on pad (Including all permits and permissions).