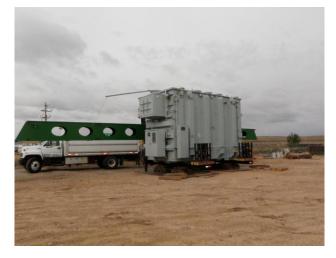

## **JOB CHRONICLE #41 part 2**

Date of Work: October 2009

**Project:** Transportation of transformer from factory to foundation

Location: Wright, WY

**HLI Scope**: To provide all labor, equipment and supervision to transport (1) transformer from the manufacturer to a rail siding, offload to truck, haul to site

and place on pad (Including all permits and permissions).