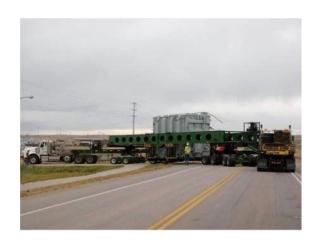

## **JOB CHRONICLE #41 part 2**

Date of Work: October 2009

**Project:** Transportation of transformer from factory to foundation

Location: Wright, WY

**HLI Scope**: To provide all labor, equipment and supervision to transport (1) transformer from the manufacturer to a rail siding, offload to truck, haul to site

and place on pad (Including all permits and permissions).