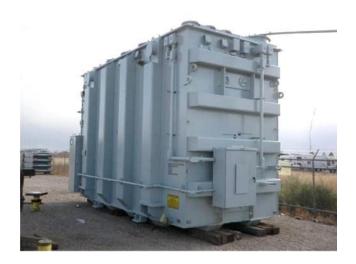

## **JOB CHRONICLE #41 part 2**

Date of Work: October 2009

**Project:** Transportation of transformer from factory to foundation

Location: Wright, WY

**HLI Scope**: To provide all labor, equipment and supervision to transport (1) transformer from the manufacturer to a rail siding, offload to truck, haul to site

and place on pad (Including all permits and permissions).