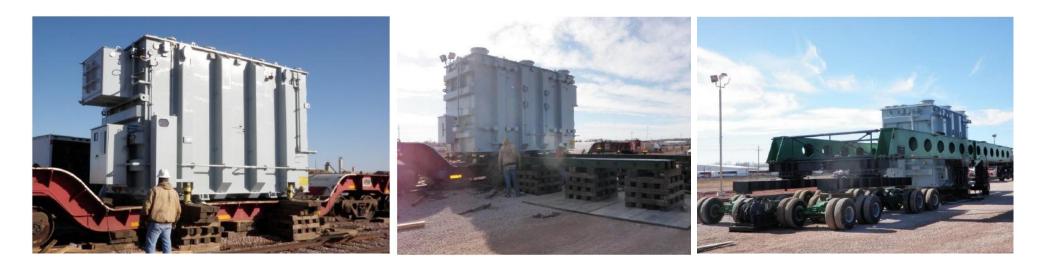

## **JOB CHRONICLE # 47 part 1**

Date of Work: October 2009
Project: Transportation of transformer from Factory to foundation
Location: Gillette, WY
HLI Scope: To provide all labor, equipment and supervision to transport (1) transformer from the manufacturer to a rail siding, offload from railcar and place on temporary pad.

## JOB CHRONICLE # 47 part 2

Date of Work: October 2009

**Project:** Transportation of transformer from Factory to foundation

Location: Gillette, WY

**HLI Scope:** To provide all labor, equipment and supervision to transport (1) transformer from the manufacturer to a rail siding, offload from railcar and place on temporary pad.