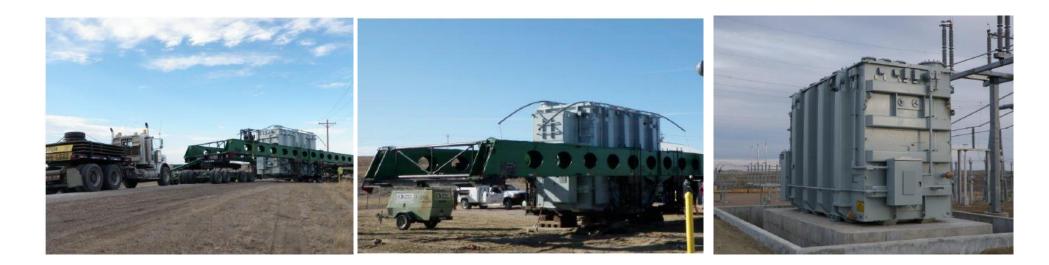

## **JOB CHRONICLE # 47 part 1**

Date of Work: October 2009
Project: Transportation of transformer from Factory to foundation
Location: Gillette, WY
HLI Scope: To provide all labor, equipment and supervision to transport (1) transformer from the manufacturer to a rail siding, offload from railcar and place on temporary pad.

## JOB CHRONICLE # 47 part 2

Date of Work: October 2009

**Project:** Transportation of transformer from Factory to foundation

Location: Gillette, WY

**HLI Scope:** To provide all labor, equipment and supervision to transport (1) transformer from the manufacturer to a rail siding, offload from railcar and place on temporary pad.