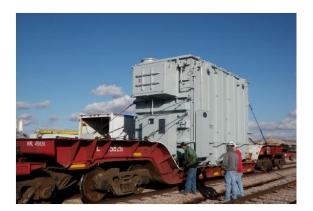

## **JOB CHRONICLE # 47 part 1**

Date of Work: October 2009
Project: Transportation of transformer from Factory to foundation
Location: Gillette, WY
HLI Scope: To provide all labor, equipment and supervision to transport (1) transformer from the manufacturer to a rail siding, offload from railcar and place on temporary pad.