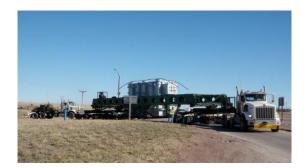

## JOB CHRONICLE # 47 part 2

Date of Work: October 2009

**Project:** Transportation of transformer from Factory to foundation

Location: Gillette, WY

**HLI Scope:** To provide all labor, equipment and supervision to transport (1) transformer from the manufacturer to a rail siding, offload from railcar and place on temporary pad.