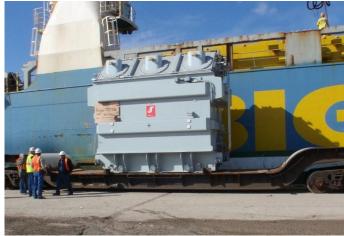

## **JOB CHRONICLE #53**

Date of Work: June 2009

Project: Transformer from US Port to Rail Siding at Destination

Location: Newark, AR

HLI Scope: To rail one transformer from the Houston Port to rail siding in

Arkansas. HLI was responsible for providing all labor, equipment and

supervision to complete the work including all permits and permissions.