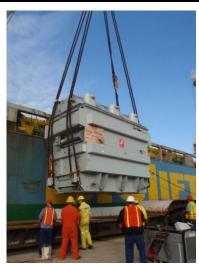

## **JOB CHRONICLE #53**

Date of Work: June 2009

Project: Transformer from US Port to Rail Siding at Destination

Location: Newark, AR

HLI Scope: To rail one transformer from the Houston Port to rail siding in

Arkansas. HLI was responsible for providing all labor, equipment and

supervision to complete the work including all permits and permissions.