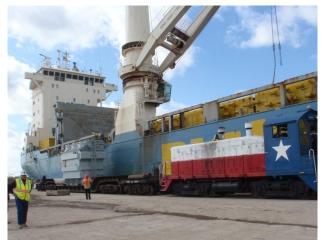

## **JOB CHRONICLE #53**

Date of Work: June 2009

Project: Transformer from US Port to Rail Siding at Destination

Location: Newark, AR

HLI Scope: To rail one transformer from the Houston Port to rail siding in

Arkansas. HLI was responsible for providing all labor, equipment and

supervision to complete the work including all permits and permissions.