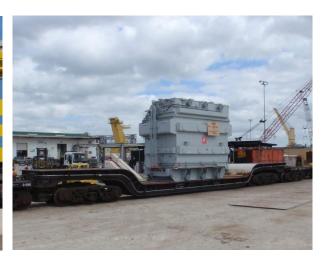

## **JOB CHRONICLE #53**

Date of Work: June 2009

Project: Transformer from US Port to Rail Siding at Destination

Location: Newark, AR

HLI Scope: To rail one transformer from the Houston Port to rail siding in

Arkansas. HLI was responsible for providing all labor, equipment and

supervision to complete the work including all permits and permissions.