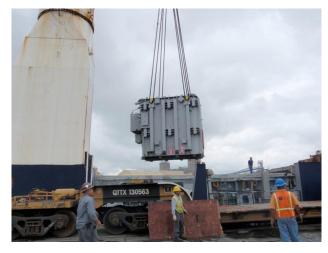

## **JOB CHRONICLE #54**

Date of Work: June 2009

**Project:** Transformer from factory to foundation

Location: Fitzwilliam, NH

**HLI Scope**: To sea freight (1) transformer from Brazil to US port, offload to rail, rail to local siding, offload to truck, haul to site and rough set on foundation. HLI was responsible for providing all labor, equipment and supervision to complete the work including all permits and permissions.