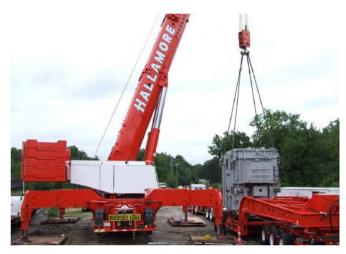

## **JOB CHRONICLE #54**

Date of Work: June 2009

**Project:** Transformer from factory to foundation

Location: Fitzwilliam, NH

**HLI Scope**: To sea freight (1) transformer from Brazil to US port, offload to rail, rail to local siding, offload to truck, haul to site and rough set on foundation. HLI was responsible for providing all labor, equipment and supervision to complete the work including all permits and permissions.