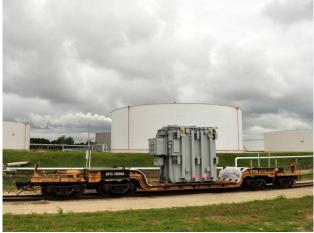

## **JOB CHRONICLE #54**

Date of Work: June 2009

**Project:** Transformer from factory to foundation

Location: Fitzwilliam, NH

**HLI Scope**: To sea freight (1) transformer from Brazil to US port, offload to rail, rail to local siding, offload to truck, haul to site and rough set on foundation. HLI was responsible for providing all labor, equipment and supervision to complete the work including all permits and permissions.