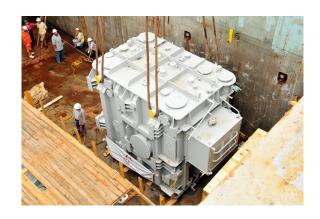

## **JOB CHRONICLE #54**

Date of Work: June 2009

**Project:** Transformer from factory to foundation

Location: Fitzwilliam, NH

**HLI Scope**: To sea freight (1) transformer from Brazil to US port, offload to rail, rail to local siding, offload to truck, haul to site and rough set on foundation. HLI was responsible for providing all labor, equipment and supervision to complete the work including all permits and permissions.