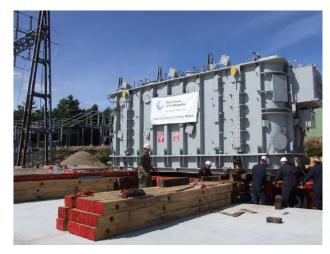

## **JOB CHRONICLE #61**

Date of Work: September 2009

**Project:** Transformer from factory to foundation

Location: Deerfield, NH

**HLI Scope:** To sea freight (1) transformer from Brazil to US port, offload to rail, rail to local siding, offload to truck, haul to site and rough set on foundation. HLI was responsible for providing all labor, equipment and supervision to complete the work including all permits and permissions.