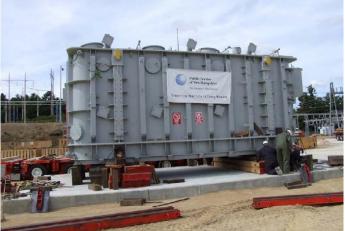

## **JOB CHRONICLE #61**

Date of Work: September 2009

**Project:** Transformer from factory to foundation

Location: Deerfield, NH

**HLI Scope:** To sea freight (1) transformer from Brazil to US port, offload to rail, rail to local siding, offload to truck, haul to site and rough set on foundation. HLI was responsible for providing all labor, equipment and supervision to complete the work including all permits and permissions.