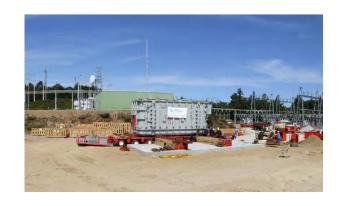

## **JOB CHRONICLE #61**

Date of Work: September 2009

**Project:** Transformer from factory to foundation

Location: Deerfield, NH

**HLI Scope:** To sea freight (1) transformer from Brazil to US port, offload to rail, rail to local siding, offload to truck, haul to site and rough set on foundation. HLI was responsible for providing all labor, equipment and supervision to complete the work including all permits and permissions.