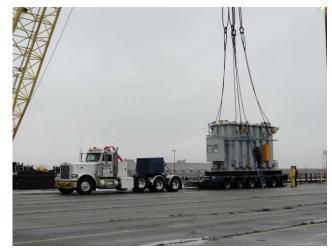

## **JOB CHRONICLE #71 part 1**

Date of Work: March 2011

**Project**: Transformer from factory to foundation

Location: Bayonne, NJ

**HLI Scope:** To transport transformers from the factory, offload to truck, haul to site and rough set on foundation. HLI was responsible for providing all labor, equipment and supervision to complete the work including all permits and permissions.