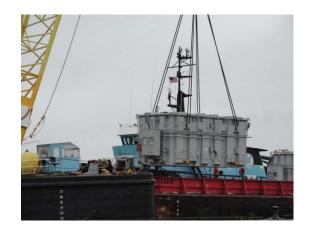

## **JOB CHRONICLE #71 part 1**

Date of Work: March 2011

**Project**: Transformer from factory to foundation

Location: Bayonne, NJ

**HLI Scope:** To transport transformers from the factory, offload to truck, haul to site and rough set on foundation. HLI was responsible for providing all labor, equipment and supervision to complete the work including all permits and permissions.