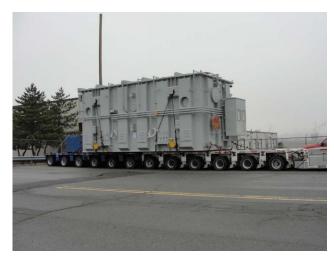

## **JOB CHRONICLE #71 part 2**

Date of Work: March 2011

**Project:** Transformer from factory to foundation

Location: Bayonne, NJ

**HLI Scope:** To transport transformers from the factory, offload to truck, haul to site and rough set on foundation. HLI was responsible for providing all labor, equipment and supervision to complete the work including all permits and permissions.