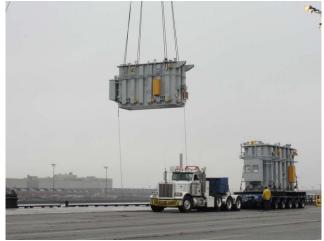

## **JOB CHRONICLE #71 part 2**

Date of Work: March 2011

**Project:** Transformer from factory to foundation

Location: Bayonne, NJ

**HLI Scope:** To transport transformers from the factory, offload to truck, haul to site and rough set on foundation. HLI was responsible for providing all labor, equipment and supervision to complete the work including all permits and permissions.