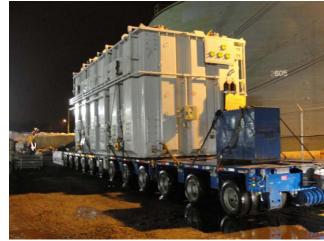

## **JOB CHRONICLE #71 part 2**

Date of Work: March 2011

**Project:** Transformer from factory to foundation

Location: Bayonne, NJ

**HLI Scope:** To transport transformers from the factory, offload to truck, haul to site and rough set on foundation. HLI was responsible for providing all labor, equipment and supervision to complete the work including all permits and permissions.