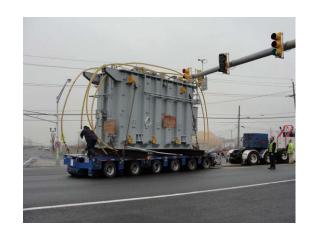

## **JOB CHRONICLE #71 part 2**

Date of Work: March 2011

**Project:** Transformer from factory to foundation

Location: Bayonne, NJ

**HLI Scope:** To transport transformers from the factory, offload to truck, haul to site and rough set on foundation. HLI was responsible for providing all labor, equipment and supervision to complete the work including all permits and permissions.