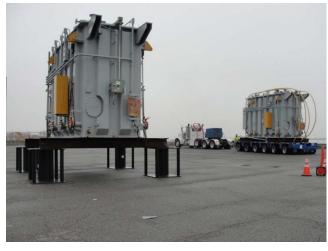

## **JOB CHRONICLE #71 part 1**

Date of Work: March 2011

**Project**: Transformer from factory to foundation

Location: Bayonne, NJ

**HLI Scope:** To transport transformers from the factory, offload to truck, haul to site and rough set on foundation. HLI was responsible for providing all labor, equipment and supervision to complete the work including all permits and permissions.