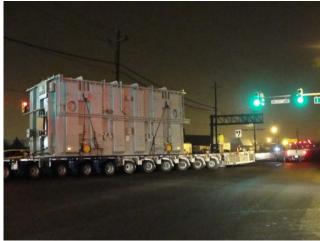

## **JOB CHRONICLE #71 part 1**

Date of Work: March 2011

**Project**: Transformer from factory to foundation

Location: Bayonne, NJ

**HLI Scope:** To transport transformers from the factory, offload to truck, haul to site and rough set on foundation. HLI was responsible for providing all labor, equipment and supervision to complete the work including all permits and permissions.