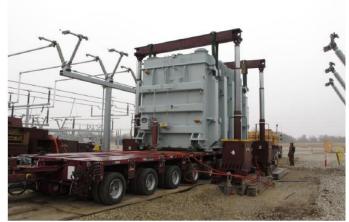

## **JOB CHRONICLE #72**

Date of Work: February 2011

**Project:** Transformer from factory to foundation

Location: Udall, KS

**HLI Scope**: To rail (1) transformer from the factory, offload to truck, haul to site and rough set on foundation. HLI was responsible for providing all labor, equipment and supervision to complete the work including all permits and permissions.