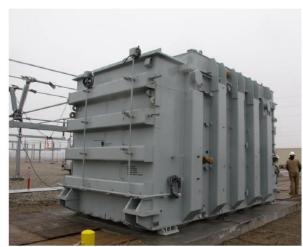

## **JOB CHRONICLE #72**

Date of Work: February 2011

**Project:** Transformer from factory to foundation

Location: Udall, KS

**HLI Scope**: To rail (1) transformer from the factory, offload to truck, haul to site and rough set on foundation. HLI was responsible for providing all labor, equipment and supervision to complete the work including all permits and permissions.