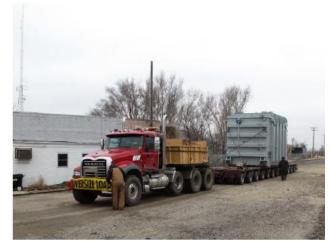

## **JOB CHRONICLE #72**

Date of Work: February 2011

**Project:** Transformer from factory to foundation

Location: Udall, KS

**HLI Scope**: To rail (1) transformer from the factory, offload to truck, haul to site and rough set on foundation. HLI was responsible for providing all labor, equipment and supervision to complete the work including all permits and permissions.