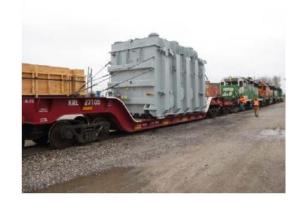

## **JOB CHRONICLE #72**

Date of Work: February 2011

**Project:** Transformer from factory to foundation

Location: Udall, KS

**HLI Scope**: To rail (1) transformer from the factory, offload to truck, haul to site and rough set on foundation. HLI was responsible for providing all labor, equipment and supervision to complete the work including all permits and permissions.