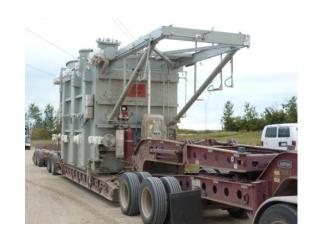

## **JOB CHRONICLE #78**

Date of Work: September 2011

**Project:** Transformer from facility to foundation

Location: Conklin, AB

**HLI Scope:** To transport (1) transformer from the factory, haul and rough set on foundation. HLI was responsible for providing all labor, equipment and supervision to complete the work including all permits and permissions.