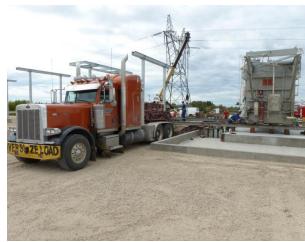

## **JOB CHRONICLE #78**

Date of Work: September 2011

**Project:** Transformer from facility to foundation

Location: Conklin, AB

**HLI Scope:** To transport (1) transformer from the factory, haul and rough set on foundation. HLI was responsible for providing all labor, equipment and supervision to complete the work including all permits and permissions.