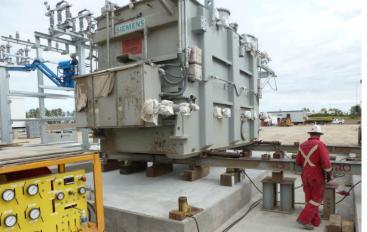

## **JOB CHRONICLE #78**

Date of Work: September 2011

**Project:** Transformer from facility to foundation

Location: Conklin, AB

**HLI Scope:** To transport (1) transformer from the factory, haul and rough set on foundation. HLI was responsible for providing all labor, equipment and supervision to complete the work including all permits and permissions.