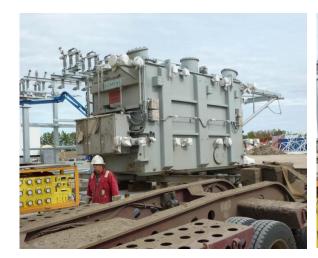

## **JOB CHRONICLE #78**

Date of Work: September 2011

**Project:** Transformer from facility to foundation

Location: Conklin, AB

**HLI Scope:** To transport (1) transformer from the factory, haul and rough set on foundation. HLI was responsible for providing all labor, equipment and supervision to complete the work including all permits and permissions.