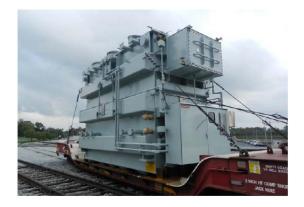

## **JOB CHRONICLE # 81**

Date of Work: September 2011 Project: Transformer from factory to foundation

Location: Middletown, PA

**HLI Scope:** To rail (1) transformer from the factory, offload to truck, haul to site and rough set on foundation. HLI was responsible for providing all labor, equipment and supervision to complete the work including all permits and permissions.