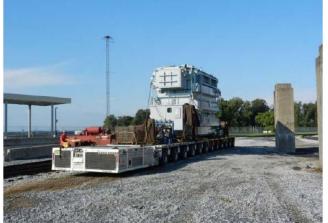

## **JOB CHRONICLE # 81**

Date of Work: September 2011 Project: Transformer from factory to foundation

Location: Middletown, PA

**HLI Scope:** To rail (1) transformer from the factory, offload to truck, haul to site and rough set on foundation. HLI was responsible for providing all labor, equipment and supervision to complete the work including all permits and permissions.