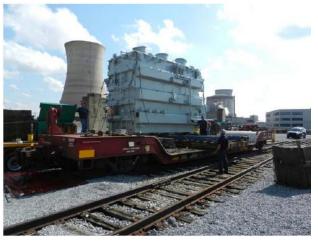

## **JOB CHRONICLE # 81**

Date of Work: September 2011 Project: Transformer from factory to foundation

Location: Middletown, PA

**HLI Scope:** To rail (1) transformer from the factory, offload to truck, haul to site and rough set on foundation. HLI was responsible for providing all labor, equipment and supervision to complete the work including all permits and permissions.