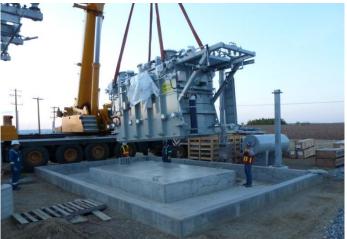

## **JOB CHRONICLE #83**

Date of Work: September 2011

**Project:** Transformer from facility to foundation

Location: Cochrane, AB

**HLI Scope:** To transport (1) transformer from the factory, haul and rough set on foundation. HLI was responsible for providing all labor, equipment and supervision to complete the work including all permits and permissions.