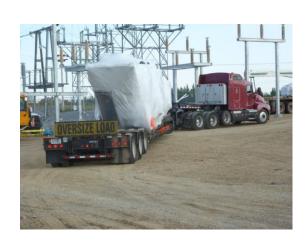

## **JOB CHRONICLE #83**

Date of Work: September 2011

**Project:** Transformer from facility to foundation

Location: Cochrane, AB

**HLI Scope:** To transport (1) transformer from the factory, haul and rough set on foundation. HLI was responsible for providing all labor, equipment and supervision to complete the work including all permits and permissions.