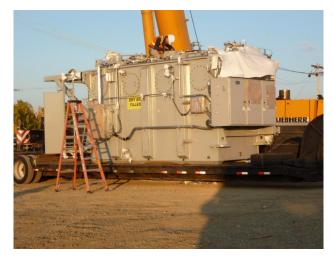

## **JOB CHRONICLE #83**

Date of Work: September 2011

**Project:** Transformer from facility to foundation

Location: Cochrane, AB

**HLI Scope:** To transport (1) transformer from the factory, haul and rough set on foundation. HLI was responsible for providing all labor, equipment and supervision to complete the work including all permits and permissions.