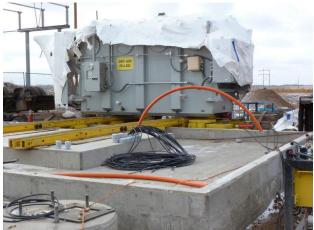

## **JOB CHRONICLE #84**

Date of Work: November 2011

**Project:** Transformer from HLI Laredo Facility to foundation

Location: Cold Creek, AB

HLI Scope: To transport one transformer via truck from the HLI Laredo

Facility to site and rough set on foundation. HLI was responsible for providing all labor, equipment and supervision to complete the work

including all permits and permissions.