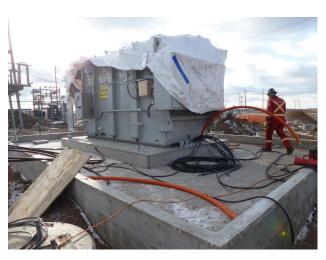

## **JOB CHRONICLE #84**

Date of Work: November 2011

**Project:** Transformer from HLI Laredo Facility to foundation

Location: Cold Creek, AB

HLI Scope: To transport one transformer via truck from the HLI Laredo

Facility to site and rough set on foundation. HLI was responsible for providing all labor, equipment and supervision to complete the work

including all permits and permissions.