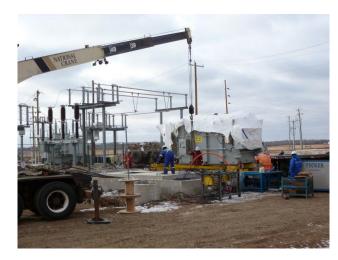

## **JOB CHRONICLE #84**

Date of Work: November 2011

**Project:** Transformer from HLI Laredo Facility to foundation

Location: Cold Creek, AB

HLI Scope: To transport one transformer via truck from the HLI Laredo

Facility to site and rough set on foundation. HLI was responsible for providing all labor, equipment and supervision to complete the work

including all permits and permissions.