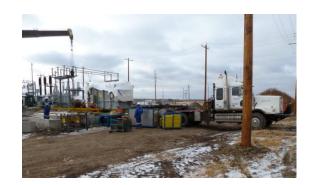

## **JOB CHRONICLE #84**

Date of Work: November 2011

**Project:** Transformer from HLI Laredo Facility to foundation

Location: Cold Creek, AB

HLI Scope: To transport one transformer via truck from the HLI Laredo

Facility to site and rough set on foundation. HLI was responsible for providing all labor, equipment and supervision to complete the work

including all permits and permissions.