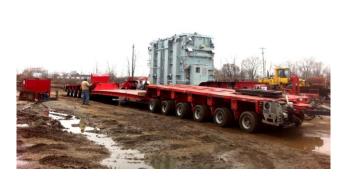

## **JOB CHRONICLE #85**

Date of Work: December 2011

**Project:** Transformer from factory to foundation

Location: Columbus, OH

**HLI Scope:** To rail one transformer from the factory, offload to truck, haul to site and rough set on foundation. HLI was responsible for providing all labor, equipment and supervision to complete the work including all permits and permissions.