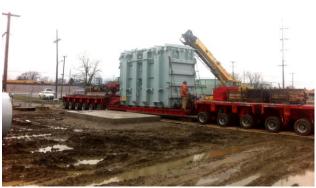

## **JOB CHRONICLE #85**

Date of Work: December 2011

**Project:** Transformer from factory to foundation

Location: Columbus, OH

**HLI Scope:** To rail one transformer from the factory, offload to truck, haul to site and rough set on foundation. HLI was responsible for providing all labor, equipment and supervision to complete the work including all permits and permissions.