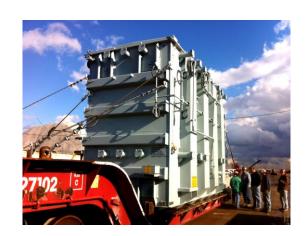

## **JOB CHRONICLE #85**

Date of Work: December 2011

**Project:** Transformer from factory to foundation

Location: Columbus, OH

**HLI Scope:** To rail one transformer from the factory, offload to truck, haul to site and rough set on foundation. HLI was responsible for providing all labor, equipment and supervision to complete the work including all permits and permissions.