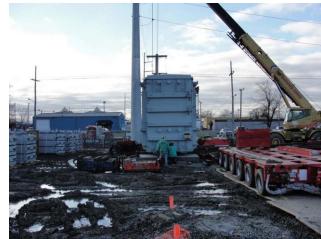

## **JOB CHRONICLE #85**

Date of Work: December 2011

**Project:** Transformer from factory to foundation

Location: Columbus, OH

**HLI Scope:** To rail one transformer from the factory, offload to truck, haul to site and rough set on foundation. HLI was responsible for providing all labor, equipment and supervision to complete the work including all permits and permissions.