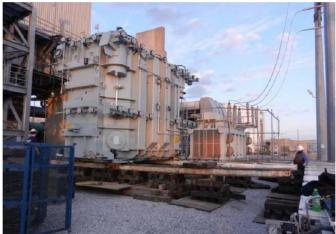

## **JOB CHRONICLE #93**

Date of Work: December 2011

**Project**: Transformer from factory to foundation

Location: Decatur, AL

**HLI Scope:** To rail one transformer from the factory, offload to truck, haul to site and rough set on foundation. HLI was responsible for providing all labor, equipment and supervision to complete the work including all permits and permissions.