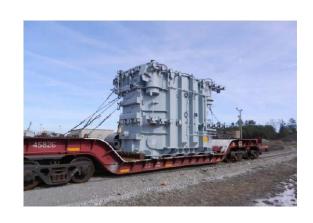

## **JOB CHRONICLE #93**

Date of Work: December 2011

**Project**: Transformer from factory to foundation

Location: Decatur, AL

**HLI Scope:** To rail one transformer from the factory, offload to truck, haul to site and rough set on foundation. HLI was responsible for providing all labor, equipment and supervision to complete the work including all permits and permissions.