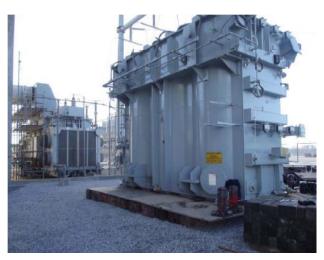

## **JOB CHRONICLE #93**

Date of Work: December 2011

**Project**: Transformer from factory to foundation

Location: Decatur, AL

**HLI Scope:** To rail one transformer from the factory, offload to truck, haul to site and rough set on foundation. HLI was responsible for providing all labor, equipment and supervision to complete the work including all permits and permissions.