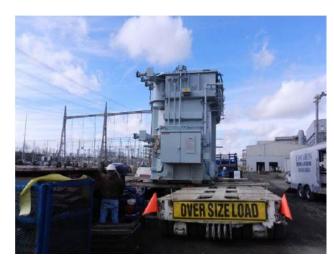

## **JOB CHRONICLE #93**

Date of Work: December 2011

**Project**: Transformer from factory to foundation

Location: Decatur, AL

**HLI Scope:** To rail one transformer from the factory, offload to truck, haul to site and rough set on foundation. HLI was responsible for providing all labor, equipment and supervision to complete the work including all permits and permissions.