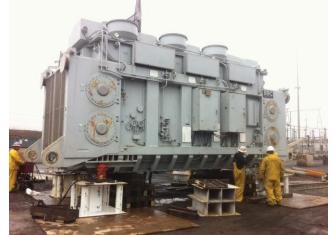

## **JOB CHRONICLE # 95**

Date of Work: January 2012 Project: Exchanging of Transformers at Job Site Location: Decatur, AL

**HLI Scope:** Remove one transformer from pad, place onto truck, deliver to rail spur and attach to Schnabel Car. Take new transformer and rough set on foundation. HLI was responsible for providing all labor, equipment and supervision to complete the work including all permits and permissions.