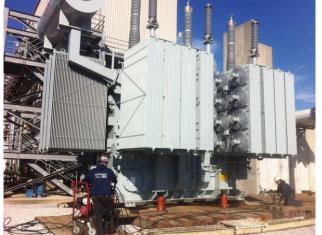

## **JOB CHRONICLE # 95**

Date of Work: January 2012 Project: Exchanging of Transformers at Job Site Location: Decatur, AL

**HLI Scope:** Remove one transformer from pad, place onto truck, deliver to rail spur and attach to Schnabel Car. Take new transformer and rough set on foundation. HLI was responsible for providing all labor, equipment and supervision to complete the work including all permits and permissions.