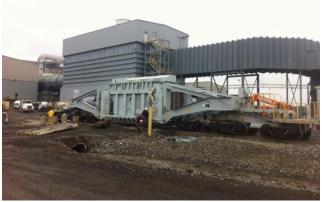

## **JOB CHRONICLE # 95**

Date of Work: January 2012 Project: Exchanging of Transformers at Job Site Location: Decatur, AL

**HLI Scope:** Remove one transformer from pad, place onto truck, deliver to rail spur and attach to Schnabel Car. Take new transformer and rough set on foundation. HLI was responsible for providing all labor, equipment and supervision to complete the work including all permits and permissions.