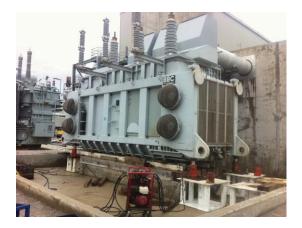

## **JOB CHRONICLE # 95**

Date of Work: January 2012 Project: Exchanging of Transformers at Job Site Location: Decatur, AL

**HLI Scope:** Remove one transformer from pad, place onto truck, deliver to rail spur and attach to Schnabel Car. Take new transformer and rough set on foundation. HLI was responsible for providing all labor, equipment and supervision to complete the work including all permits and permissions.