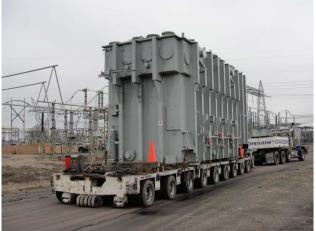

## **JOB CHRONICLE # 97**

Date of Work: January 2012

**Project:** Transformer from Port of Charleston, SC to foundation **Location:** Homer City, PA

**HLI Scope:** To rail one transformer from the Port of Charleston, offload to truck, haul to site and rough set on foundation. HLI was responsible for providing all labor, equipment and supervision to complete the work including all permits and permissions.