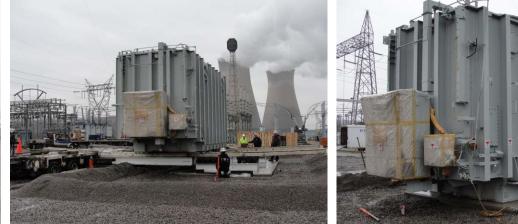

## **JOB CHRONICLE # 97**

Date of Work: January 2012

**Project:** Transformer from Port of Charleston, SC to foundation **Location:** Homer City, PA

**HLI Scope:** To rail one transformer from the Port of Charleston, offload to truck, haul to site and rough set on foundation. HLI was responsible for providing all labor, equipment and supervision to complete the work including all permits and permissions.