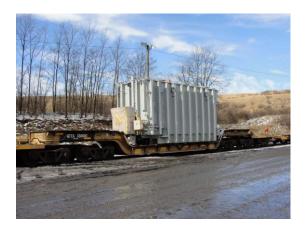

## **JOB CHRONICLE # 97**

Date of Work: January 2012

**Project:** Transformer from Port of Charleston, SC to foundation **Location:** Homer City, PA

**HLI Scope:** To rail one transformer from the Port of Charleston, offload to truck, haul to site and rough set on foundation. HLI was responsible for providing all labor, equipment and supervision to complete the work including all permits and permissions.