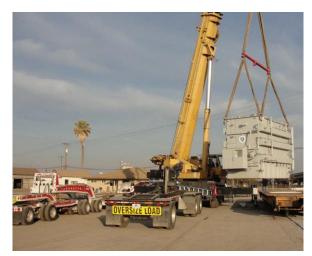

## **JOB CHRONICLE #98**

Date of Work: January 2012

**Project:** Transformer from factory to foundation

Location: Fresno, CA

**HLI Scope:** To rail one transformer from the factory, offload to truck, haul to site and rough set on foundation. HLI was responsible for providing all labor, equipment and supervision to complete the work including all permits and permissions.