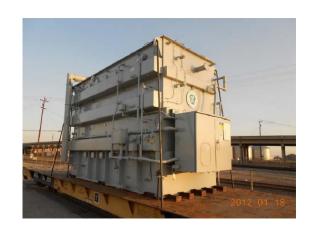

## **JOB CHRONICLE #98**

Date of Work: January 2012

**Project:** Transformer from factory to foundation

Location: Fresno, CA

**HLI Scope:** To rail one transformer from the factory, offload to truck, haul to site and rough set on foundation. HLI was responsible for providing all labor, equipment and supervision to complete the work including all permits and permissions.