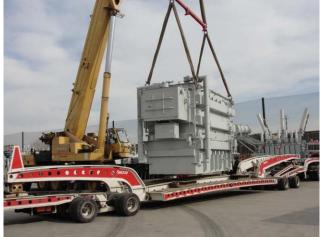

## **JOB CHRONICLE #98**

Date of Work: January 2012

**Project:** Transformer from factory to foundation

Location: Fresno, CA

**HLI Scope:** To rail one transformer from the factory, offload to truck, haul to site and rough set on foundation. HLI was responsible for providing all labor, equipment and supervision to complete the work including all permits and permissions.